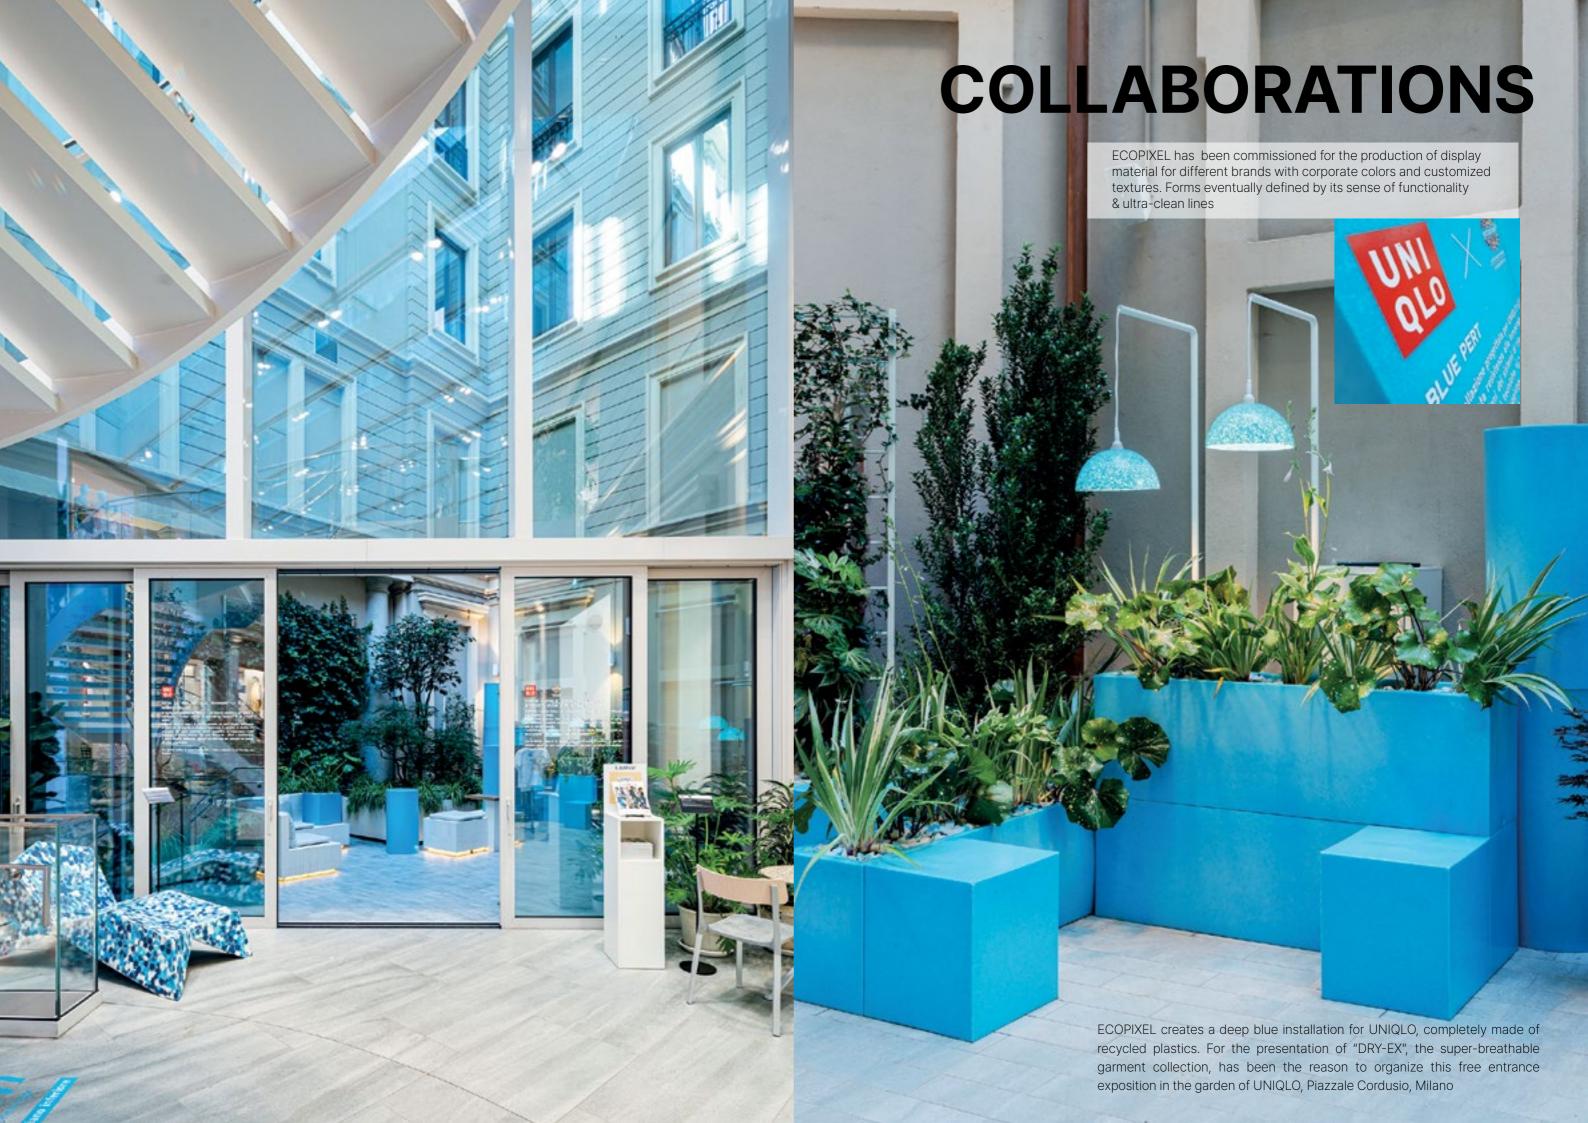

#### **EXHIBITOR**

A|X'S COMMITMENT TO THE EARTH

CARING ABOUT RAW MATERIALS

Waste is reduced through the partial use of recycled fibres, organic fibres or fibres derived from recovered plastic.

As a result they created MINI BAG made from recycled plastic; in its launch the displays were made from recycled materials including ECOPIX-EL multicolor, color mix created from the colors of the bags.