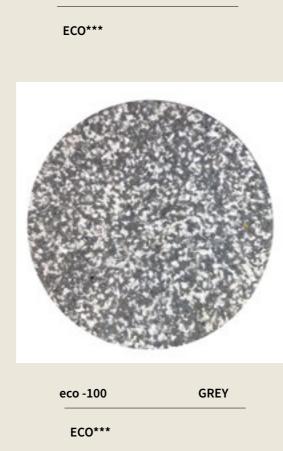

# STANDARD COLORS

# Made from ready colored waste streams

ECO \*\*\*

80 -100% / 100% recycable

TRANSLUSCENT

WATER PROOF \* under request any color can be water-proof

ECO\*\*\*

ECO\*\*\*

eco-000k BLACK REGENERATED ECO\*\*\*