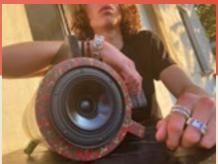

 EYE D300 – 6-inch coaxial, horn-loaded, rear-facing bass reflex, passive speaker unit. Research & development ECOPIXEL by Joseph Szall @2018. "Rossana Orlandi Selection"

Thanks to a deliberate mixture of waste materials, Ecopixel obtained a specific version of layered recycled plastics, creating a sandwich material going from a rough inner layer towards an almost high-density outer layer. The high sound absorbing capacity of this material led to the "ECOPIXEL AUDIO" material, ideal for speaker enclosures - especially since Ecopixel can be shaped into any, even hollow, design.

#### **EYE D300**

In 2018, Joseph Szall, an Italo-Hungarian specialist in audio technology & audio designer at Ferrari Automobile designed a spherical speaker in ECOPIXEL AUDIO giving birth to this new application. The round shape combined with the specific hardness of the material proved to absorb the internal sound waves just as was expected and therefore emit cleaner bass performance.