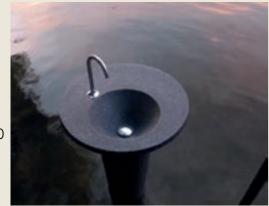

#### MR BIG

Free standing washbasin

#### **WET ITALIA**

Marking an evolution in bathroom sink design, this tall washbasin by WET is changing the way bathrooms look and the way they work. While the usual washbasin measures 86 cm in height, the Mr. Big extra-tall washbasin stands a full 106 cm – that's the height of a standard bar, allowing you to wash your face, hands and brush your teeth while standing upright and in ergonomic harmony.

#### **DESIGN BY**

Jan Puylaert

#### ITALIA

WET® Italiann company founded in 1999 by Jan Puylaert. Is specialized in bathroom design; wants to move culture towards new frontiers through products with SENSE rather than AESTHETICS, and still today, WET® is being (re)marked as one of the trendsetting brands that has changed the bathroom into what it is today.