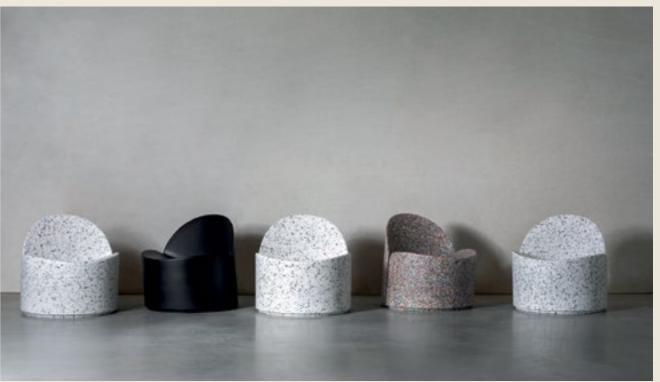

# ecopixel collects, separates, chips into pieces and retransforms into products, what others throw away.

ALEX Chaise longue, design by Alessandro Mendini @ 2017. Permanent collection Groninger Museum - The Netherlands

ECOPIXEL is a manufacturing company that recycles mono-polymer plastic typology, made from shredded waste material. The material is usually made with industrial ther- ECOPIXEL has achieved the level moplastic waste but more and more of know-how & reliability needed also with collected material from to be accepted by the New Plastic any other fields including household-waste.

#### Materials

ECOPIXEL is a recycled thermoplastic monopolymer material. (1) 3D moulded products (2) SHEET tiles of various size thickness (3) Injected products. ECOPIXEL comes in a range of multi color & pixelated effects (except for the injected version). Following availability of waste materials it offers different possibilities