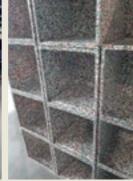

#### Materials

ECOPIXEL is a recycled thermoplastic monopolymer material. (1) 3D moulded products (2) SHEET tiles of various size thickness (3) Injected products. ECOPIXEL comes in a range of multi color & pixelated effects (except for the injected version). Following availability of waste materials it offers different possibilities

#### **ECOPIXEL** sheet material

STANDARD SIZE 120×240cm/ca.
In various thickness 10/12/15/20 mm
CUTTING SERVICE
ECOPIXEL CNC and waterjet cutting:
Can cut to size to complex shapes
medium, large and small.
EXTRA SERVICE