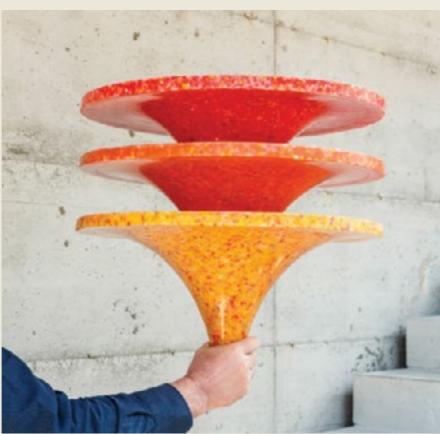

# ecopixel collects, separates, chips into pieces and retransforms into products, what others throw away.

ALEX Chaise longue, design by Alessandro Mendini @ 2017. Permanent collection Groninger Museum - The Netherlands

With ECOPIXEL, after you, someone else will be able to recycle what you have recycled, so never again new extraction of raw materials will be needed. Recycling a mono-polymer means the material can be melted and re-melted an infinite number of times resulting in a forever circular material and creating this way a true "cycle" in material-use. As long as a material stays "clean" (read mono-polymer) it can be transformed at the exact temperature of the polymer involved and so, the material will never "burn" or deteriorate. Keeping polymers separate is thinking also about what happens after the recycled cycle.