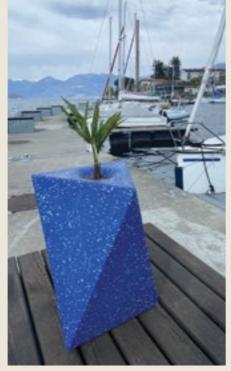

# **DELTA 50** planter

This "PLANT" vase hosts a D80x- MULTIPLE ORDERS 120mm watertight vase space on top \*singular packed that "flowers open" into a D160mm vase neck. Ideal for small plants or kitchen grass plants. Can be used both indoors and outdoors\*.