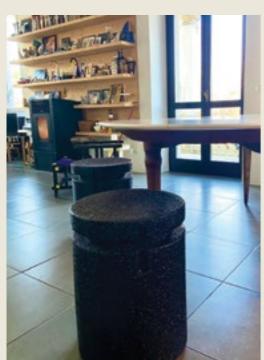

# **DRUM 50** side table

Cylinder/Stool is the perfect, to low stool to be used alongside dining or coffee tables for that ultimate cosy corner in your venue.

#### **DIMENSIONS**

Diemater 26 × 50h cm

Consumer (VAT included) RECOMMENDED CONSUMER PRICE € 139,00

# **DRUM 60** column

25

An upright pillar, in its typically cylindrical shape, is used to be standing alone as a supporter of a monument or special object of the house. together with DRUM 50, thanks to different heights, works perfectly as supporter pillars on shops in a dy- europallet  $120 \times 80 \times 200h$ namic way.

#### **DIMENSIONS**

Diameter 30 × 60h cm