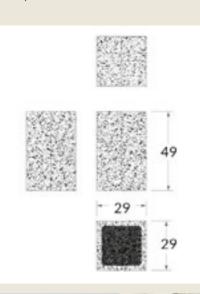

# **BOX** stool & side table

The simple shape of rectangular 22 pcs geometry fits any interior. The BOX  $\,$  europallet 120  $\times$  80  $\times$  120h stool size was studied to offer the 44 pcs highest multiple packing amount per EU pallets 120×80cm; fitting 44 pcs per pallet. This way less transport cost is wasted.

#### **DIMENSIONS**

29×29×49h cm

#### **Consumer (VAT included)**

RECOMMENDED CONSUMER PRICE

€ 171,00

#### **MULTIPLE ORDERS**

\*singular packed

BOX:  $32 \times 29 \times 49h \text{ cm} \mid 4,0kg$ 

europallet  $120 \times 80 \times 220h$ 