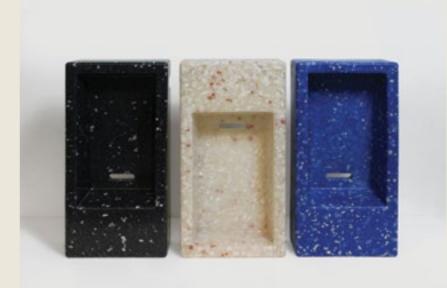

# STANDARD COLORS

# Made from ready colored waste streams

ECO \*\*\*

80 -100% / 100% recycable

TRANSLUSCENT

WATER PROOF \* under request any color can be water-proof

ECO\*\*\*

ECO\*\*\*

eco-000k BLACK REGENERATED ECO\*\*\*