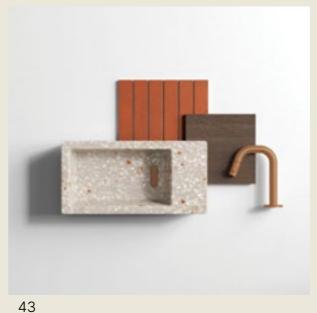

#### HOST

Washbasin

#### **WET ITALIA**

HOST is a flexible and unique bathroom-SYSTEM in which the washbasin "hosts" all water-supplies for both washbasin and showerwall.

WET developed with ECOPIXEL an special finiture called "delfts blauw" inspired on the blue and white pottery made in and around Delft in the Netherlands and the tin-glazed pottery made in the Netherlands from the 16th century.

#### **DESIGN BY**

Jan Puylaert and Mariandrea Zambrano

#### ITALIA

Ecopixel is suitable for both IN-DOOR and OUTDOOR situations: It resists temperatures from -10 to +50°C. Does not fade and does not fear humidity.