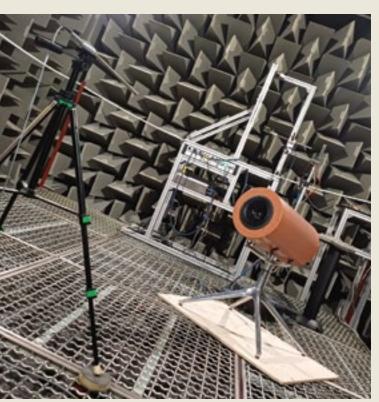

#### **EYE D300**

In 2018, Joseph Szall, an Italo-Hungarian specialist in audio technology & audio designer at Ferrari Automobile designed a spherical speaker in ECOPIXEL AUDIO giving birth to this new application. The round shape combined with the specific hardness of the material proved to absorb the internal sound waves just as was expected and therefore emit cleaner bass performance.

EYE D256 BT - Soon after, Ecopixel's first commercial version (EYE D256) was developed integrating a simple Bluetooth receiver amp to enjoy high-quality music "without instructions". Thanks to the latest Italian-made coaxial SICA speaker unit, featuring a neodymium 1.5" treated silk dome tweeter and a 5.5" rubber surround double asymmetric damped cone woofer (DAR), a frequency response of 60hz to well over 20 kHz (+/- 2dB) was achieved. The incredible clean bass response was obtained thanks to the Ecopixel AUDIO material enclosure that with only very little added sound absorbing materials translates the electrical input into a warm but firm clean bass sound. EYE comes with a spike stand that permits "every" direction setting so that EYE can be used from furniture as well as