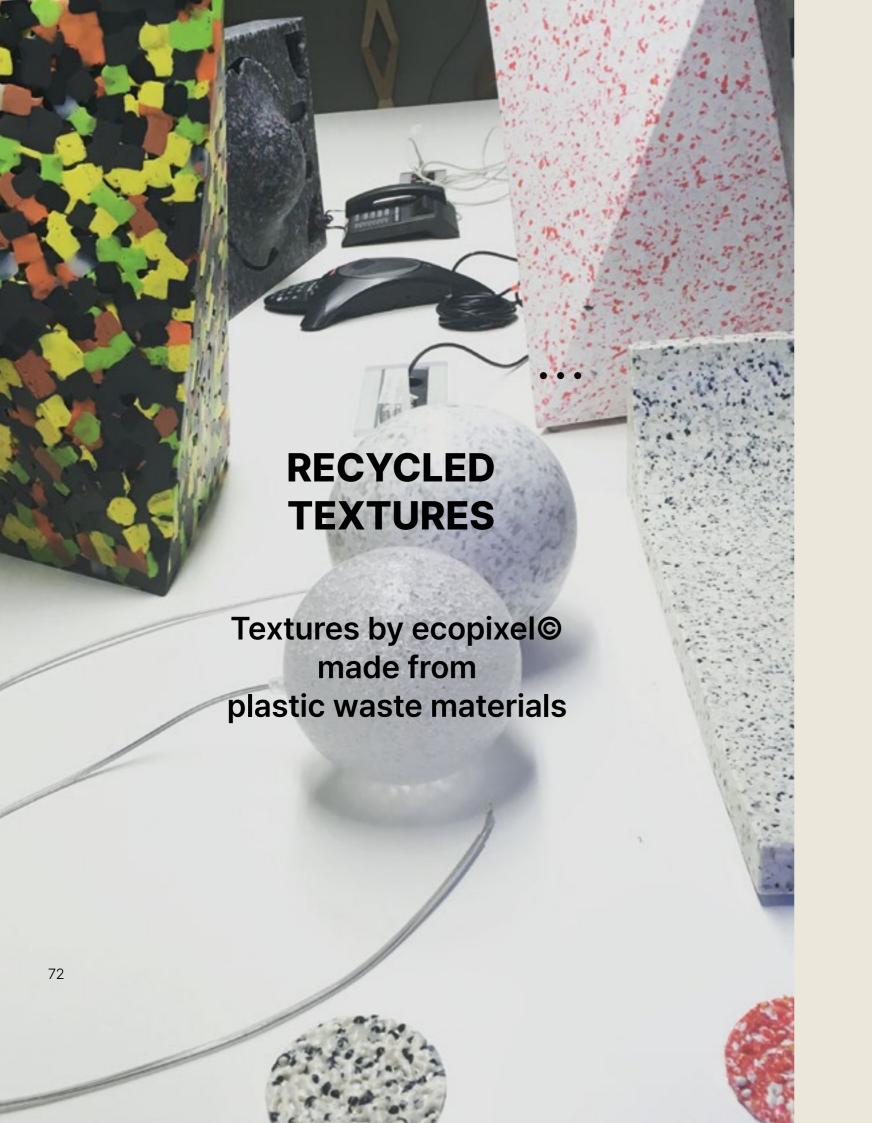

ecopixel.eu

# ecopixel works for a safe and sustainable future with plastic materials that are recycled and recyclable.

ECOPIXEL is an italian manufacturing company that recycles thermoplastic waste-material in order to obtain a recycled (1) and recyclable (2) material creating this way a true \*cycle in material-use.