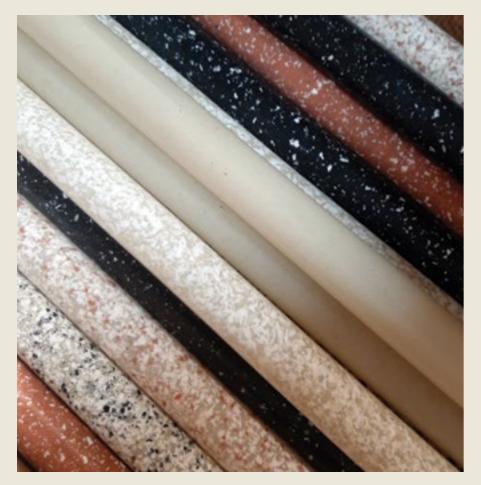

#### Materials

ECOPIXEL is a recycled thermoplastic monopolymer material. (1) 3D moulded products (2) SHEET tiles of various size thickness (3) Injected products. ECOPIXEL comes in a range of multi color & pixelated effects (except for the injected version). Following availability of waste materials it offers different possibilities

From the world of "COLOR WASTE" we create melanges everyday. Some colors are the result of what we find in the trash-chain, others have been carefully built up with recycled plastics and customized pigments. Both ways result in a base of shredded plastics that we then mix into studied patterns.

Effects & Finishings

Research and tests allow us to offer different effects of different surface finishing procedures on the change in surface roughness and visual textures such us: TRASHPLAST, PROUST, TAPS, REVERSE, BLACK IS THE NEW BLACK, RINGS, POINT, PERT, ROUGH, OPEN SKIN among others.