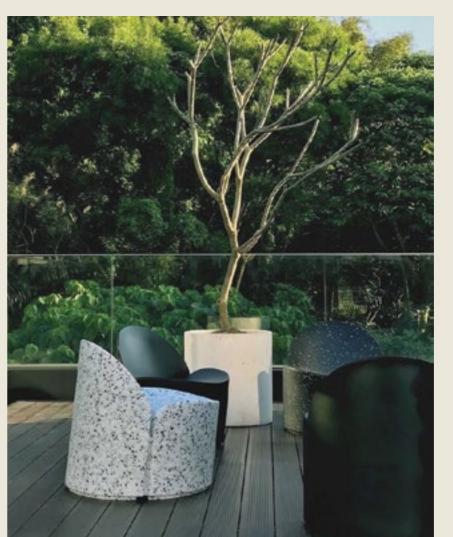

#### ZUIVER

Born in 2011 and rooted in Westzaan a little village northwest of Amsterdam, The Netherlands

Bloom is an outdoor chair for Banne that originates in a search for sustainable materials. In that search, Peter found eco-pixel, and to him, this recycled plastic looked just like stone.

#### **DESIGN BY**

Peter Vander Water

THE NETHERLANDS