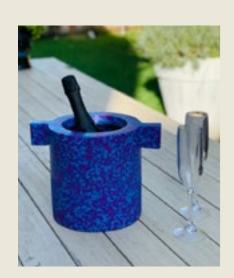

#### WINE COOLER

This wine/champagne cooler feat bottle cool without ice.

Best "pre" cooled in a freezer to offer maximum performance.

#### **DIMENSIONS**

20×20×20 cm

#### **Consumer (VAT included)**

RECOMMENDED CONSUMER PRICE

€ 73,00

#### **MULTIPLE ORDERS**

\*singular packed

BOX: 25 × 25 × 25h cm | 1,0kg