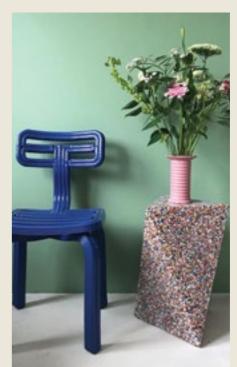

# **DELTA 50** side table

The iconic Ecopixel "DELTA" series shines a unique identity as its shape magically changes from every different side. Its artistic look will give your house a special touch. Please notice BOX: 33 × 37 × 55h cm | 4,0kg that the colors shown in the photos are NOT standard. The tonalities Multiple packed 24 pcs shown came from the pick-of-theday color concept where randomly available recycled material is used. DELTA 50 features 3 feet and can be used both indoors and outdoors ideally as a side-table or extra chair.

#### **DIMENSIONS**

39×34×49h cm