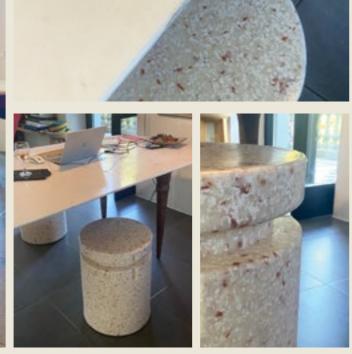

# **DELTA 50** side table

The iconic Ecopixel "DELTA" series shines a unique identity as its shape magically changes from every different side. Its artistic look will give your house a special touch. Please notice BOX: 33 × 37 × 55h cm | 4,0kg that the colors shown in the photos are NOT standard. The tonalities Multiple packed 24 pcs shown came from the pick-of-theday color concept where randomly available recycled material is used. DELTA 50 features 3 feet and can be used both indoors and outdoors ideally as a side-table or extra chair.

# **DRUM 50** side table

Cylinder/Stool is the perfect, to low stool to be used alongside dining or coffee tables for that ultimate cosy corner in your venue.

# **DRUM 60** column

25

An upright pillar, in its typically cylindrical shape, is used to be standing alone as a supporter of a monument or special object of the house. together with DRUM 50, thanks to different heights, works perfectly as supporter pillars on shops in a dy- europallet  $120 \times 80 \times 200h$ namic way.