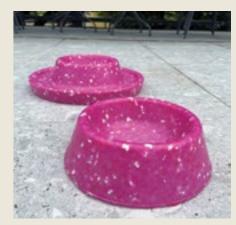

## **PET BOWL**

GOKU and ROCKY are two bowls that come together in the same col- **MULTIPLE ORDERS** or. For water and/or food or any diet The set of 2pcs. / 10 sets that your dog deserves. The bigger bowl futures its second ring to avoid Multiple packed 40×40×15h cm spilling around the floor.

GOKU has a diameter of 37cm ROCKY has a diemeter of 17cm

Both have an internal diameter of 14cm and 4,5 deep. Its weight is 0,7kg

**Consumer (VAT included)** 

RECOMMENDED CONSUMER PRICE

€ 73,00