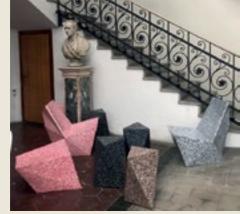

# **DELTA 50** side table

The iconic Ecopixel "DELTA" series shines a unique identity as its shape magically changes from every different side. Its artistic look will give your house a special touch. Please notice BOX: 33 × 37 × 55h cm | 4,0kg that the colors shown in the photos are NOT standard. The tonalities Multiple packed 24 pcs shown came from the pick-of-theday color concept where randomly available recycled material is used. DELTA 50 features 3 feet and can be used both indoors and outdoors ideally as a side-table or extra chair.

Structural appearance: Powerful geometric forms are derived from a combination of polygonal plane surfaces with dynamic lineal edges. The ECOPIXEL's innovative 'pressurized rotational production method' enables a crisp, folded form with sharply defined origami lines, resulting in a contemporary appearance that is radically different to traditional rounded surfaces color mix. that are a by product of other production techniques.