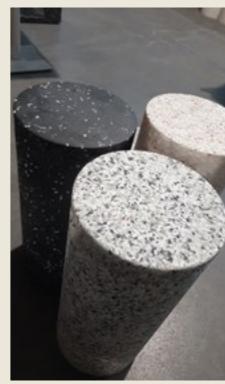

# **DRUM 50** side table

Cylinder/Stool is the perfect, to low stool to be used alongside dining or coffee tables for that ultimate cosy corner in your venue.

# **DRUM 60** column

25

An upright pillar, in its typically cylindrical shape, is used to be standing alone as a supporter of a monument or special object of the house. together with DRUM 50, thanks to different heights, works perfectly as supporter pillars on shops in a dy- europallet  $120 \times 80 \times 200h$ namic way.