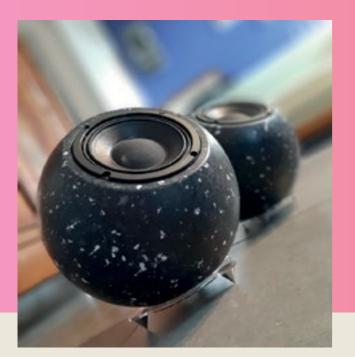

 EYE D300 – 6-inch coaxial, horn-loaded, rear-facing bass reflex, passive speaker unit. Research & development ECOPIXEL by Joseph Szall @2018. "Rossana Orlandi Selection"

Thanks to a deliberate mixture of waste materials, Ecopixel obtained a specific version of layered recycled plastics, creating a sandwich material going from a rough inner layer towards an almost high-density outer layer. The high sound absorbing capacity of this material led to the "ECOPIXEL AUDIO" material, ideal for speaker enclosures - especially since Ecopixel can be shaped into any, even hollow, design.

#### **EYE D300**

In 2018, Joseph Szall, an Italo-Hungarian specialist in audio technology & audio designer at Ferrari Automobile designed a spherical speaker in ECOPIXEL AUDIO giving birth to this new application. The round shape combined with the specific hardness of the material proved to absorb the internal sound waves just as was expected and therefore emit cleaner bass performance.

EYE D256 BT - Soon after, Ecopixel's first commercial version (EYE D256) was developed integrating a simple Bluetooth receiver amp to enjoy high-quality music "without instructions". Thanks to the latest Italian-made coaxial SICA speaker unit, featuring a neodymium 1.5" treated silk dome tweeter and a 5.5" rubber surround double asymmetric damped cone woofer (DAR), a frequency response of 60hz to well over 20 kHz (+/- 2dB) was achieved. The incredible clean bass response was obtained thanks to the Ecopixel AUDIO material enclosure that with only very little added sound absorbing materials translates the electrical input into a warm but firm clean bass sound. EYE comes with a spike stand that permits "every" direction setting so that EYE can be used from furniture as well as