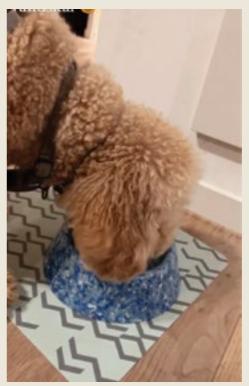

## **PET BOWL**

GOKU and ROCKY are two bowls that come together in the same col- **MULTIPLE ORDERS** or. For water and/or food or any diet The set of 2pcs. / 10 sets that your dog deserves. The bigger bowl futures its second ring to avoid Multiple packed 40×40×15h cm spilling around the floor.

GOKU has a diameter of 37cm ROCKY has a diemeter of 17cm

Both have an internal diameter of 14cm and 4,5 deep. Its weight is 0,7kg

**Consumer (VAT included)** 

RECOMMENDED CONSUMER PRICE

€ 73,00