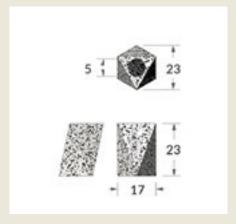

# **DELTA 23** flower vase

This flower vase was designed as an **MULTIPLE ORDERS** homage to the iconic DELTA vase by "Mart van Schijndel". Its shape and size ideally host a small number of tulips but can be used for any type of flower. Watertight.

#### **DIMENSIONS**

 $20 \times 17 \times 23$ h cm

#### **Consumer (VAT included)**

RECOMMENDED CONSUMER PRICE € 58 ,00

\*singular packed BOX: 24.5×18.5×21h | 1,0kg -

Multiple packed / 5 pcs Box 37×33 × 55h cm