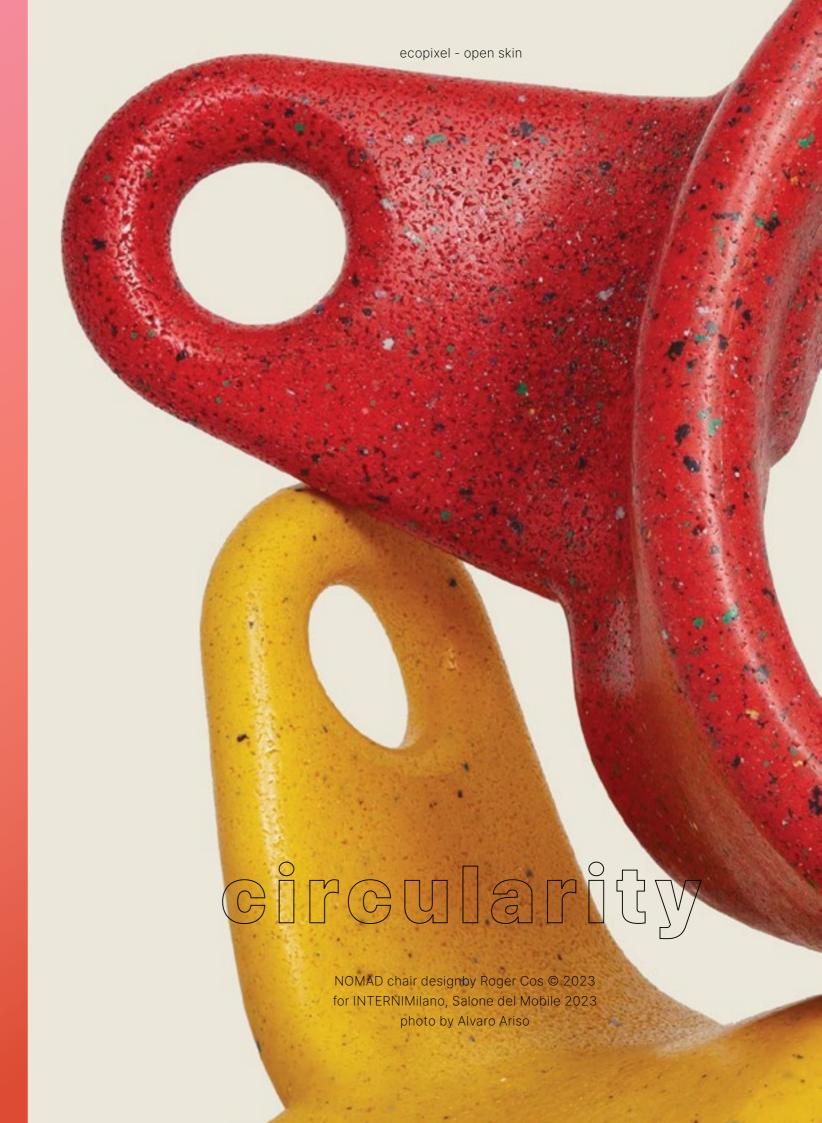

# ecopixel collects, separates, chips into pieces and retransforms into products, what others throw away.

ALEX Chaise longue, design by Alessandro Mendini @ 2017. Permanent collection Groninger Museum - The Netherlands

# "ALEX, my Chaise Longue, looking at Impressionism".

### **Alessandro Mendini**

Alessandro Mendini photo by max&douglas

ALEX Chaise longue design by A. Mendini (avobe)

**ECOPIXEL** transforms polyethylene waste into a work of 'Pointillism'. "The remarkable qualities of ECOPIXEL® has been an opportunity for powerful expression through texture and color, and has given rise to an exciting new multi-colored pixel based approach" "A chaise longue that, placed outdoors in the garden or by the pool, will blend with the colors of foliage and flowers in an impressionistic manner"

13

Alessandro Mendini / Atelier Men- In 2016, we had the pleasure of dini: 'King of pixelated design' has specially designed the Chaise Longue daybed 'ALEX' to commemorate the launch of ECOPIXEL. This iconic Memphis revival aims to be "A pièce unique" for each owner, in a limited edition exposed in several museums and fares arround the world.