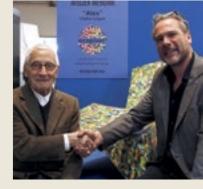

13

Alessandro Mendini / Atelier Men- In 2016, we had the pleasure of dini: 'King of pixelated design' has specially designed the Chaise Longue daybed 'ALEX' to commemorate the launch of ECOPIXEL. This iconic Memphis revival aims to be "A pièce unique" for each owner, in a limited edition exposed in several museums and fares arround the world.

working with Alessandro Mendini, who designed a special PROUST pixel texture in recycled plastic, to be used in the Chaise Longue he designed for us. Due to technical difficulties, we couldn't produce the pixel he wanted back then. Today we managed to create a pixel in the PROUST color range that he designed, produced in 98% recycled plastics (where 2% represents the mere pigment).