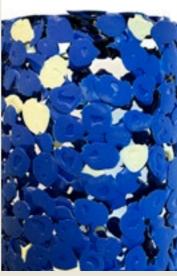

#### Materials

ECOPIXEL is a recycled thermoplastic monopolymer material. (1) 3D moulded products (2) SHEET tiles of various size thickness (3) Injected products. ECOPIXEL comes in a range of multi color & pixelated effects (except for the injected version). Following availability of waste materials it offers different possibilities

From the world of "COLOR WASTE" we create melanges everyday. Some colors are the result of what we find in the trash-chain, others have been carefully built up with recycled plastics and customized pigments. Both ways result in a base of shredded plastics that we then mix into studied patterns.