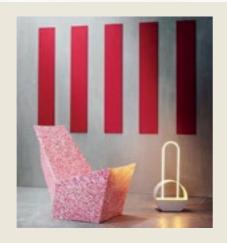

# **DELTA 50** side table

The iconic Ecopixel "DELTA" series shines a unique identity as its shape magically changes from every different side. Its artistic look will give your house a special touch. Please notice BOX: 33 × 37 × 55h cm | 4,0kg that the colors shown in the photos are NOT standard. The tonalities Multiple packed 24 pcs shown came from the pick-of-theday color concept where randomly available recycled material is used. DELTA 50 features 3 feet and can be used both indoors and outdoors ideally as a side-table or extra chair.