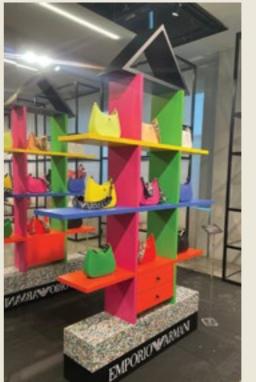

#### **EXHIBITOR**

A|X'S COMMITMENT TO THE EARTH

CARING ABOUT RAW MATERIALS

Waste is reduced through the partial use of recycled fibres, organic fibres or fibres derived from recovered plastic.

As a result they created MINI BAG made from recycled plastic; in its launch the displays were made from recycled materials including ECOPIX-EL multicolor, color mix created from the colors of the bags.