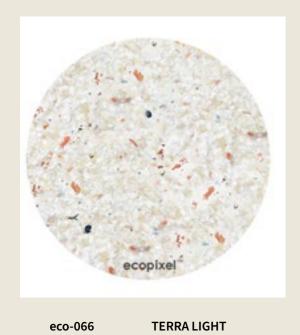

# STANDARD COLORS

# Made from ready colored waste streams

ECO \*\*\*

80 -100% / 100% recycable

TRANSLUSCENT

WATER PROOF \* under request any color can be water-proof

ECO\*\*\*

ECO\*\*\*

eco-000k BLACK REGENERATED ECO\*\*\*