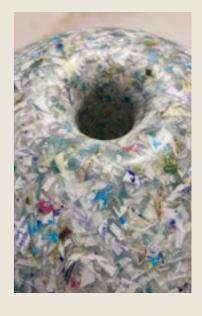

ECOPIXEL is a manufacturing company that recycles mono-polymer plastic typology, made from shredded waste material. The material is usually made with industrial ther- ECOPIXEL has achieved the level moplastic waste but more and more of know-how & reliability needed also with collected material from to be accepted by the New Plastic any other fields including household-waste.

From the world of "COLOR WASTE" we create melanges everyday. Some colors are the result of what we find in the trash-chain, others have been carefully built up with recycled plastics and customized pigments. Both ways result in a base of shredded plastics that we then mix into studied patterns.