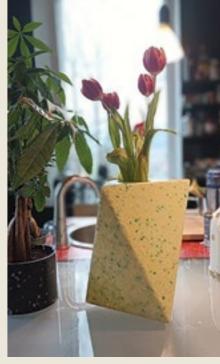

# **DELTA 23** flower vase

This flower vase was designed as an **MULTIPLE ORDERS** homage to the iconic DELTA vase by "Mart van Schijndel". Its shape and size ideally host a small number of tulips but can be used for any type of flower. Watertight.