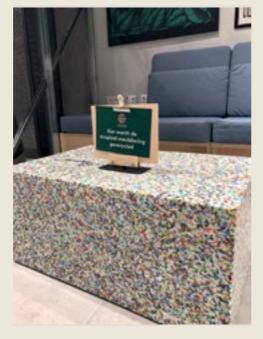

# **BOX** stool & side table

The simple shape of rectangular 22 pcs geometry fits any interior. The BOX  $\,$  europallet 120  $\times$  80  $\times$  120h stool size was studied to offer the 44 pcs highest multiple packing amount per EU pallets 120×80cm; fitting 44 pcs per pallet. This way less transport cost is wasted.

#### **DIMENSIONS**

29×29×49h cm

#### **Consumer (VAT included)**

RECOMMENDED CONSUMER PRICE

€ 171,00

#### **MULTIPLE ORDERS**

\*singular packed

BOX:  $32 \times 29 \times 49h \text{ cm} \mid 4,0kg$ 

europallet  $120 \times 80 \times 220h$ 