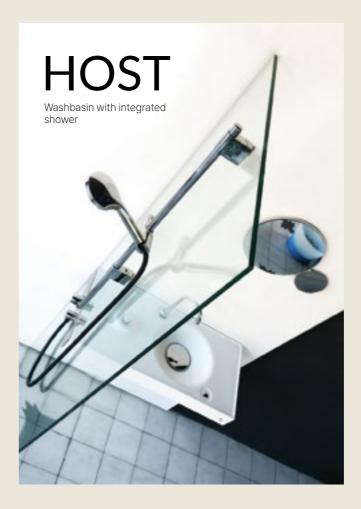

#### HOST

Washbasin

#### **WET ITALIA**

HOST is a flexible and unique bathroom-SYSTEM in which the washbasin "hosts" all water-supplies for both washbasin and showerwall.

WET developed with ECOPIXEL an special finiture called "delfts blauw" inspired on the blue and white pottery made in and around Delft in the Netherlands and the tin-glazed pottery made in the Netherlands from the 16th century.

#### **DESIGN BY**

Jan Puylaert and Mariandrea Zambrano

#### ITALIA

Ecopixel is suitable for both IN-DOOR and OUTDOOR situations: It resists temperatures from -10 to +50°C. Does not fade and does not fear humidity.