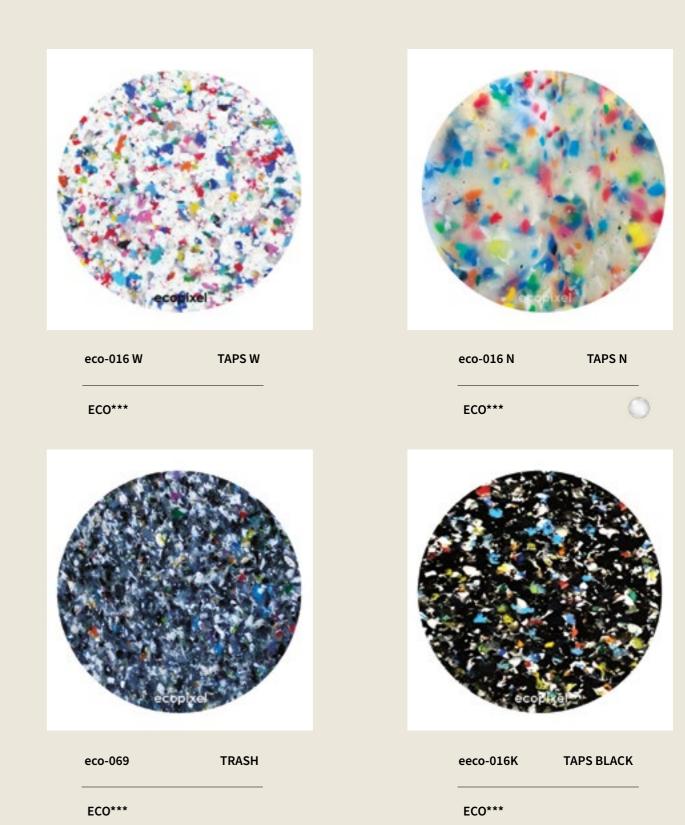

# RECYCLED AWARENESS

PLASTICS waste = RAW material

During the awareness process on how to reuse plastic waste at our hometown school for years we have our kids collect bottle taps. They never knew what has always happened with these taps, and so we thought it could be educating addressing the "taps" to a project that could actually come back to the school, to show the kids what can really be done with waste, rather than collecting without ever knowing what happens with it.

### PORTO VALTRAVAGLIA, ITALY

Since the school needed new washbasins ECOPIXEL was asked if the taps could become washbasins? After a few prototypes (and drawings we made with the kids) ECOPIXEL managed to create new washbasins made from the plastic waste the kids collected themselves. As a result the kid-students now collect taps and other plastic waste with much more pleasure and purpose than ever before.

#### Visible bottletaps

#### Composition

PELD4 / PP / PEHD

#### Source

Post Industrial Packing & Post Consumer

Recycled content 60%

2024