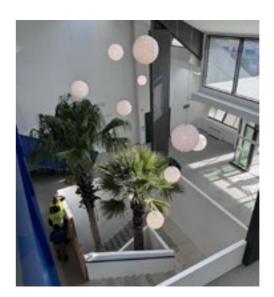

# ecopixel lights, illuminates.

#### **ECOPIXEL TRANSLUSCENT** illuminates with high uniformity.

The material thickness that we deliberately create for lighting purposes gives a magical grazing light ideal for common house spaces as for commercial places, restaurants and hotels.

#### **ECOPIXEL OPENPIXEL**

Open pixel lamps magically shines out its light in all directions creating a high-quality illumination while reflecting its color on all objects around. It can be put on any furniture or even on the floor.