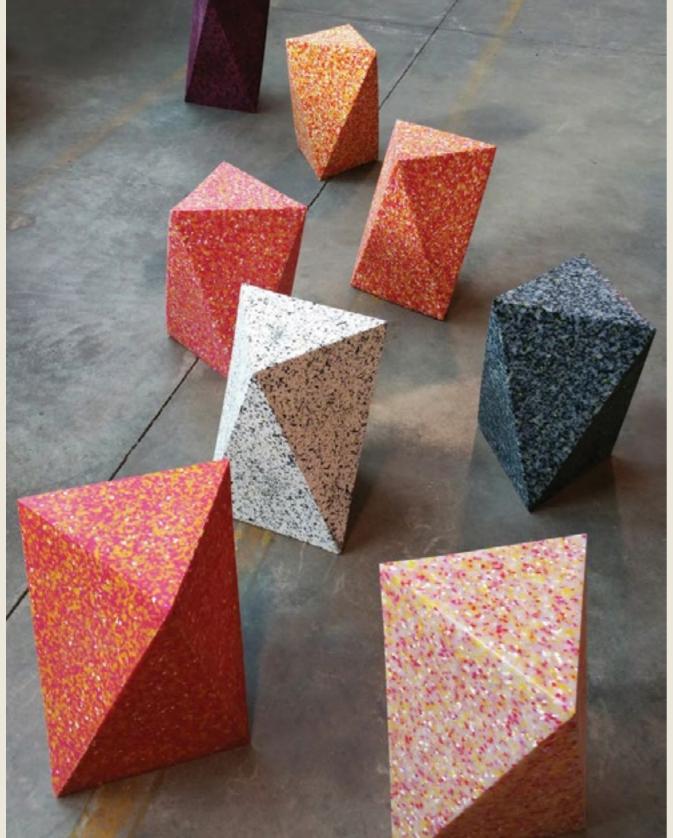

# **DELTA 50** side table

The iconic Ecopixel "DELTA" series shines a unique identity as its shape magically changes from every different side. Its artistic look will give your house a special touch. Please notice BOX: 33 × 37 × 55h cm | 4,0kg that the colors shown in the photos are NOT standard. The tonalities Multiple packed 24 pcs shown came from the pick-of-theday color concept where randomly available recycled material is used. DELTA 50 features 3 feet and can be used both indoors and outdoors ideally as a side-table or extra chair.