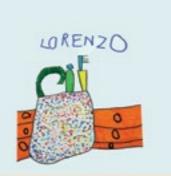

# RECYCLED AWARENESS

PLASTICS waste = RAW material

During the awareness process on how to reuse plastic waste at our hometown school for years we have our kids collect bottle taps. They never knew what has always happened with these taps, and so we thought it could be educating addressing the "taps" to a project that could actually come back to the school, to show the kids what can really be done with waste, rather than collecting without ever knowing what happens with it.

#### **DESIGN BY**

Kindergarten Students

### PORTO VALTRAVAGLIA, ITALY

Since the school needed new washbasins ECOPIXEL was asked if the taps could become washbasins? After a few prototypes (and drawings we made with the kids) ECOPIXEL managed to create new washbasins made from the plastic waste the kids collected themselves. As a result the kid-students now collect taps and other plastic waste with much more pleasure and purpose than ever before.