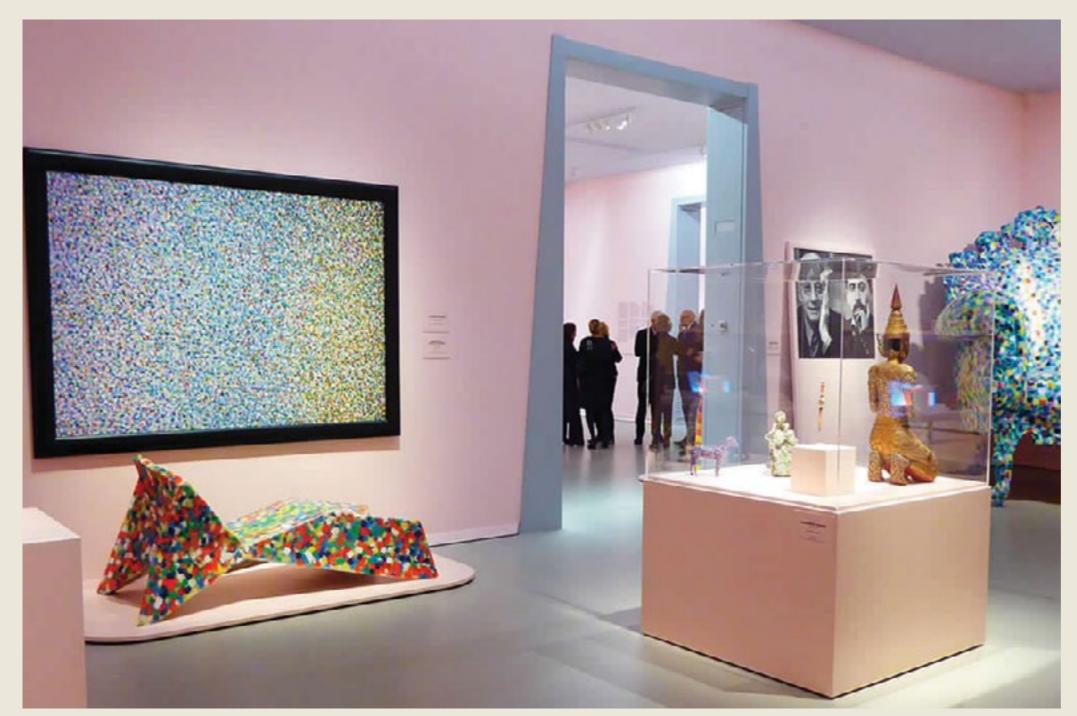

## RO PLASTIC-MASTER'S PIECES

Ro Plastic-Master's Pieces Exhibition at the Railway Pavillion, Museo Scienza e Tecnologia "Leonardo da Vinci" in Milan