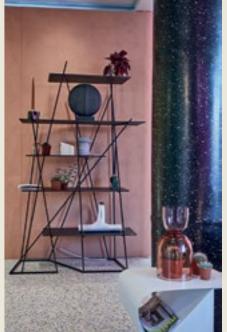

# "ALEX, my Chaise Longue, looking at Impressionism".

### **Alessandro Mendini**

Alessandro Mendini photo by max&douglas

ALEX Chaise longue design by A. Mendini (avobe)

**ECOPIXEL** transforms polyethylene waste into a work of 'Pointillism'. "The remarkable qualities of ECOPIXEL® has been an opportunity for powerful expression through texture and color, and has given rise to an exciting new multi-colored pixel based approach" "A chaise longue that, placed outdoors in the garden or by the pool, will blend with the colors of foliage and flowers in an impressionistic manner"

13

Alessandro Mendini / Atelier Men- In 2016, we had the pleasure of dini: 'King of pixelated design' has specially designed the Chaise Longue daybed 'ALEX' to commemorate the launch of ECOPIXEL. This iconic Memphis revival aims to be "A pièce unique" for each owner, in a limited edition exposed in several museums and fares arround the world.