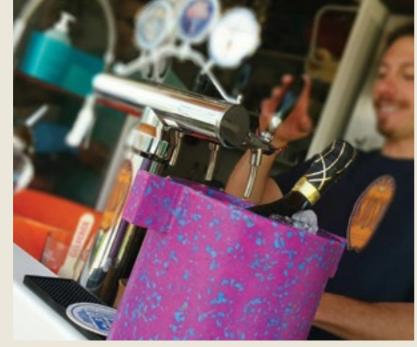

# COOL

#### WINE COOLER

This wine/champagne cooler feat bottle cool without ice.

Best "pre" cooled in a freezer to offer maximum performance.

#### **DIMENSIONS**

20×20×20 cm

#### **Consumer (VAT included)**

RECOMMENDED CONSUMER PRICE

€ 73,00

#### **MULTIPLE ORDERS**

\*singular packed

BOX: 25 × 25 × 25h cm | 1,0kg