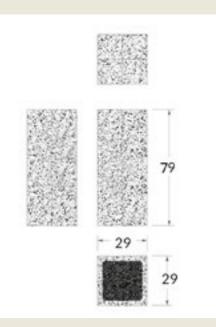

# **BOX** column & bar stool

Another rectangular geometry, the BOX column 79 cm hight.

#### **DIMENSIONS**

29×29×79h cm

#### **MULTIPLE ORDERS**

18 pcs europallet  $120 \times 80 \times 218h$ 

**Consumer (VAT included)** RECOMMENDED CONSUMER PRICE € 195,00