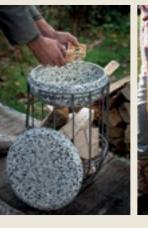

# **DELTA 50** side table

The iconic Ecopixel "DELTA" series shines a unique identity as its shape magically changes from every different side. Its artistic look will give your house a special touch. Please notice BOX: 33 × 37 × 55h cm | 4,0kg that the colors shown in the photos are NOT standard. The tonalities Multiple packed 24 pcs shown came from the pick-of-theday color concept where randomly available recycled material is used. DELTA 50 features 3 feet and can be used both indoors and outdoors ideally as a side-table or extra chair.