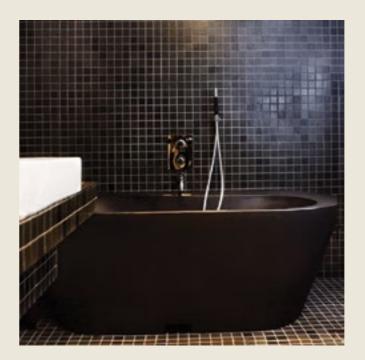

#### LTT LIGHT TUB /

Free standing bathtub

#### **WET ITALIA**

Back in 2001 designer @jan.puylaert started to work with plastic; he came up with an eye-catching selection of illuminated baths and sinks for the Italian design company WET. The range, Light by Wet, included basins and bathtubs that can be internally lit by lights.

20 years of research and direct work with plastics, make him an expert in molding plastic to transform it into useful and long-lasting objects.

In 2017 Jan overturned his company and decided to stop working with virgin material and give the priority to recycled plastic, creating ECOPIXEL.