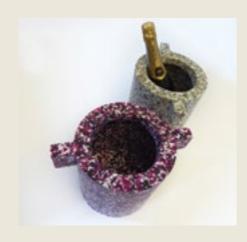

#### WINE COOLER

This wine/champagne cooler feat bottle cool without ice.

Best "pre" cooled in a freezer to offer maximum performance.

#### **DIMENSIONS**

20×20×20 cm

#### **Consumer (VAT included)**

RECOMMENDED CONSUMER PRICE

€ 73,00

#### **MULTIPLE ORDERS**

\*singular packed

BOX: 25 × 25 × 25h cm | 1,0kg