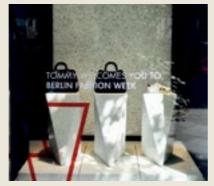

#### TOMMY THILFIGER

#### SHOP-WINDOW

Concept design

#### **TOMMY HILFIGER**

SP18 | Berlin Fashion Week

Pillars, floor and walls for the windowsdisplays.

#### **DESIGN BY**

Claudio Fiore Massenz

**GERMANY** 