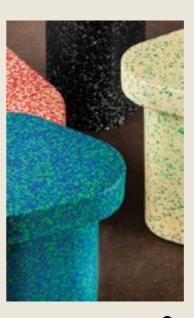

# ecopixel collects, separates, chips into pieces and retransforms into products, what others throw away.

ALEX Chaise longue, design by Alessandro Mendini @ 2017. Permanent collection Groninger Museum - The Netherlands

With ECOPIXEL, after you, someone else will be able to recycle what you have recycled, so never again new extraction of raw materials will be needed. Recycling a mono-polymer means the material can be melted and re-melted an infinite number of times resulting in a forever circular material and creating this way a true "cycle" in material-use. As long as a material stays "clean" (read mono-polymer) it can be transformed at the exact temperature of the polymer involved and so, the material will never "burn" or deteriorate. Keeping polymers separate is thinking also about what happens after the recycled cycle.