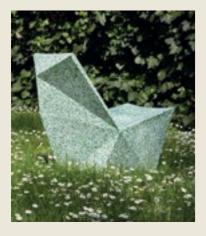

Structural appearance: Powerful geometric forms are derived from a combination of polygonal plane surfaces with dynamic lineal edges. The ECOPIXEL's innovative 'pressurized rotational production method' enables a crisp, folded form with sharply defined origami lines, resulting in a contemporary appearance that is radically different to traditional rounded surfaces color mix. that are a by product of other production techniques.