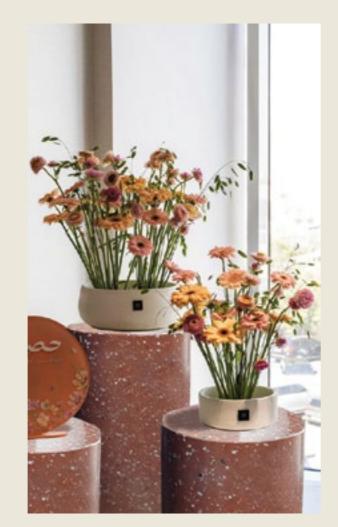

# **DELTA 50** side table

The iconic Ecopixel "DELTA" series shines a unique identity as its shape magically changes from every different side. Its artistic look will give your house a special touch. Please notice BOX: 33 × 37 × 55h cm | 4,0kg that the colors shown in the photos are NOT standard. The tonalities Multiple packed 24 pcs shown came from the pick-of-theday color concept where randomly available recycled material is used. DELTA 50 features 3 feet and can be used both indoors and outdoors ideally as a side-table or extra chair.

# **DELTA 50** planter

This "PLANT" vase hosts a D80x- MULTIPLE ORDERS 120mm watertight vase space on top \*singular packed that "flowers open" into a D160mm vase neck. Ideal for small plants or kitchen grass plants. Can be used both indoors and outdoors\*.