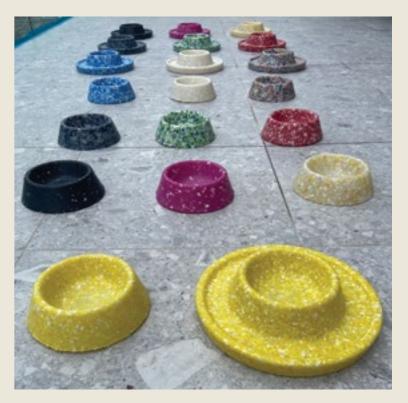

## **PET BOWL**

GOKU and ROCKY are two bowls that come together in the same col- **MULTIPLE ORDERS** or. For water and/or food or any diet The set of 2pcs. / 10 sets that your dog deserves. The bigger bowl futures its second ring to avoid Multiple packed 40×40×15h cm spilling around the floor.

GOKU has a diameter of 37cm ROCKY has a diemeter of 17cm

Both have an internal diameter of 14cm and 4,5 deep. Its weight is 0,7kg

**Consumer (VAT included)** 

RECOMMENDED CONSUMER PRICE

€ 73,00