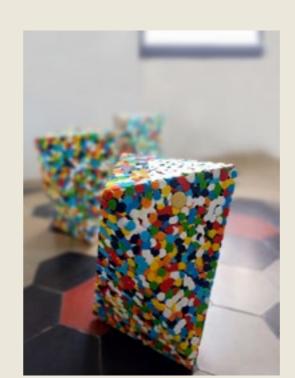

# **DELTA 50** side table

The iconic Ecopixel "DELTA" series shines a unique identity as its shape magically changes from every different side. Its artistic look will give your house a special touch. Please notice BOX: 33 × 37 × 55h cm | 4,0kg that the colors shown in the photos are NOT standard. The tonalities Multiple packed 24 pcs shown came from the pick-of-theday color concept where randomly available recycled material is used. DELTA 50 features 3 feet and can be used both indoors and outdoors ideally as a side-table or extra chair.