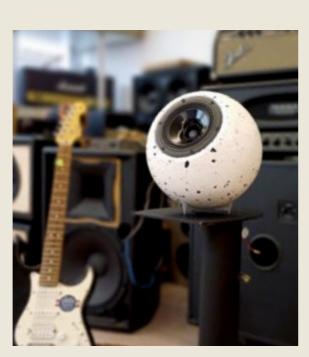

 EYE D300 – 6-inch coaxial, horn-loaded, rear-facing bass reflex, passive speaker unit. Research & development ECOPIXEL by Joseph Szall @2018. "Rossana Orlandi Selection"

Thanks to a deliberate mixture of waste materials, Ecopixel obtained a specific version of layered recycled plastics, creating a sandwich material going from a rough inner layer towards an almost high-density outer layer. The high sound absorbing capacity of this material led to the "ECOPIXEL AUDIO" material, ideal for speaker enclosures - especially since Ecopixel can be shaped into any, even hollow, design.

#### **EYE D300**

In 2018, Joseph Szall, an Italo-Hungarian specialist in audio technology & audio designer at Ferrari Automobile designed a spherical speaker in ECOPIXEL AUDIO giving birth to this new application. The round shape combined with the specific hardness of the material proved to absorb the internal sound waves just as was expected and therefore emit cleaner bass performance.