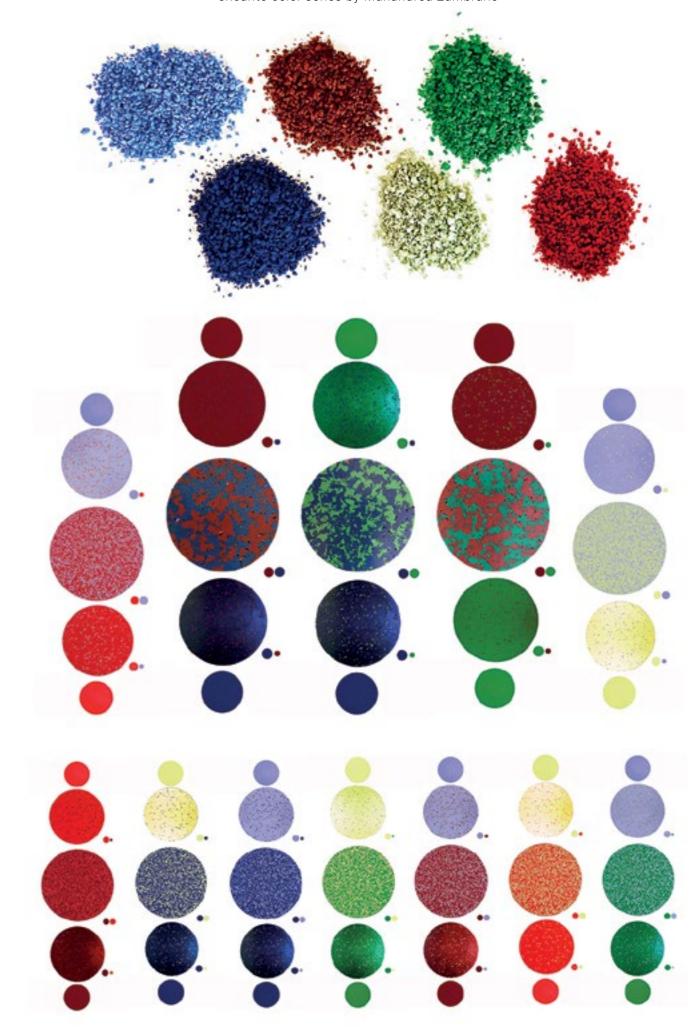

# PIGMENTED COLORS

# Pigmented by ecopixel Customized colors to plastic waste materials

Thanks to the fact that ECOPIXEL
is able to "pigment" its raw waste materials a whole new
generation of possibilities has opened.
New possibility gives birth to a vast color palette.

#### FCO \*\*\*

80 -100% / 100% recycable

TRANSLUSCENT

WATER PROOF \* under request any color can be water-proof

TYRIAN PURPLE

eco-206e

ECO\*\*\*

eco-243e

ECO\*\*\*

67