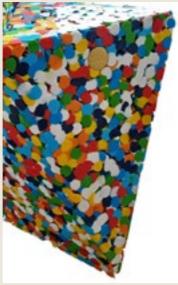

#### Materials

ECOPIXEL is a recycled thermoplastic monopolymer material. (1) 3D moulded products (2) SHEET tiles of various size thickness (3) Injected products. ECOPIXEL comes in a range of multi color & pixelated effects (except for the injected version). Following availability of waste materials it offers different possibilities

From the world of "COLOR WASTE" we create melanges everyday. Some colors are the result of what we find in the trash-chain, others have been carefully built up with recycled plastics and customized pigments. Both ways result in a base of shredded plastics that we then mix into studied patterns.