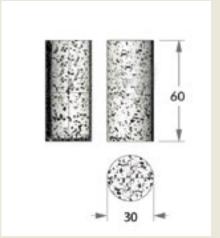

# **DRUM 60** column

25

An upright pillar, in its typically cylindrical shape, is used to be standing alone as a supporter of a monument or special object of the house. together with DRUM 50, thanks to different heights, works perfectly as supporter pillars on shops in a dy- europallet  $120 \times 80 \times 200h$ namic way.

#### **DIMENSIONS**

Diameter 30 × 60h cm