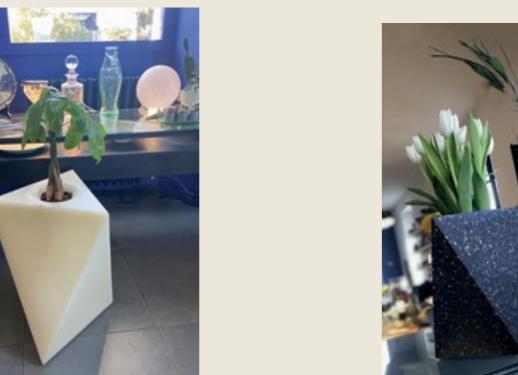

# **DELTA 23** flower vase

This flower vase was designed as an **MULTIPLE ORDERS** homage to the iconic DELTA vase by "Mart van Schijndel". Its shape and size ideally host a small number of tulips but can be used for any type of flower. Watertight.