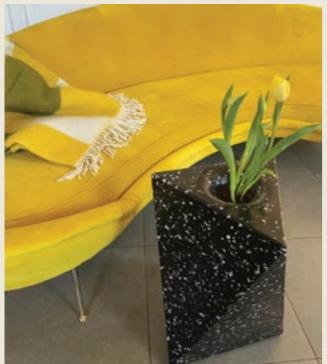

# **DELTA 50** planter

This "PLANT" vase hosts a D80x- MULTIPLE ORDERS 120mm watertight vase space on top \*singular packed that "flowers open" into a D160mm vase neck. Ideal for small plants or kitchen grass plants. Can be used both indoors and outdoors\*.