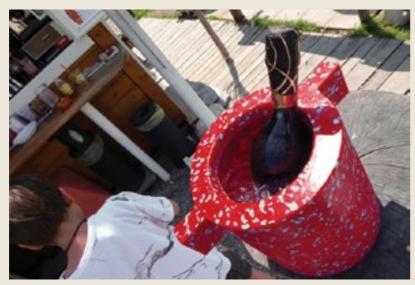

#### WINE COOLER

This wine/champagne cooler feat bottle cool without ice.

Best "pre" cooled in a freezer to offer maximum performance.

#### **DIMENSIONS**

20×20×20 cm

#### **Consumer (VAT included)**

RECOMMENDED CONSUMER PRICE

€ 73,00

#### **MULTIPLE ORDERS**

\*singular packed

BOX: 25 × 25 × 25h cm | 1,0kg