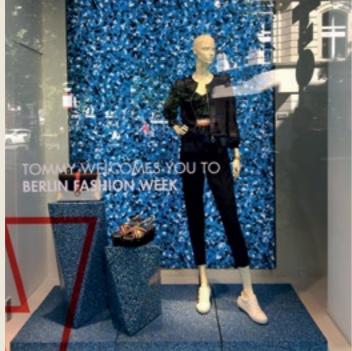

#### TOMMY THILFIGER

#### SHOP-WINDOW

Concept design

#### **TOMMY HILFIGER**

SP18 | Berlin Fashion Week

Pillars, floor and walls for the windowsdisplays.

#### **DESIGN BY**

Claudio Fiore Massenz

**GERMANY** 