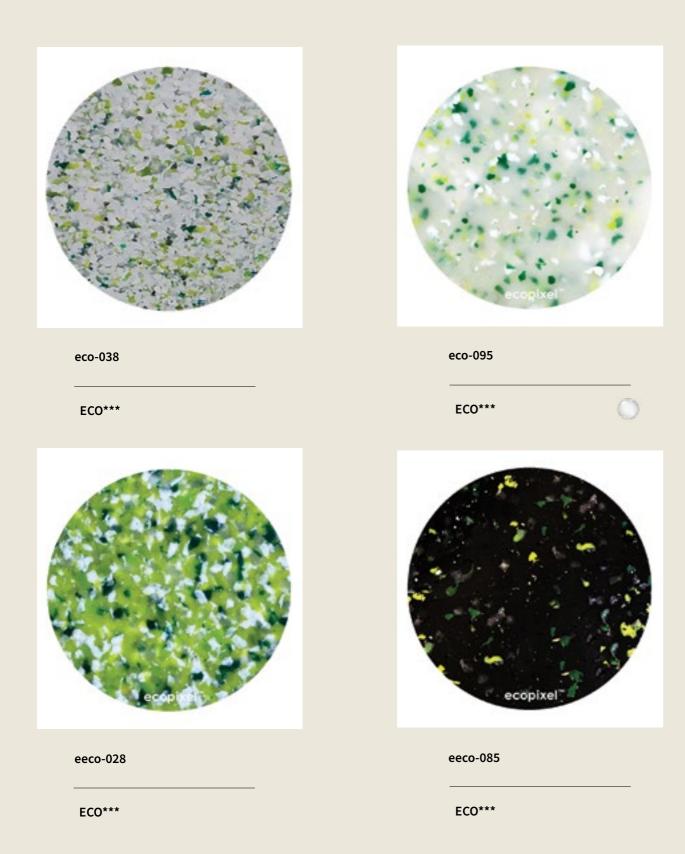

# STANDARD COLORS

# Made from ready colored waste streams

ECO \*\*\*

80 -100% / 100% recycable

TRANSLUSCENT

WATER PROOF \* under request any color can be water-proof

ECO\*\*\*

ECO\*\*\*

eco-000k BLACK REGENERATED ECO\*\*\*

eco-051 BATMAN BLACK IS THE NEW BLACK

ECO\*\*\*

RO eeco-017 BLACK IS THE NEW BLACK

ECO\*\*\*

eeco-052 Blue de Gascogne BLACK IS THE NEW BLACK

ECO\*\*\*

GALAXY eeco-031 BLACK IS THE NEW BLACK

ECO\*\*\*

eco-018

ECO\*\*\*

eco-092

ECO\*\*\*

eeco-082

ECO\*\*\*