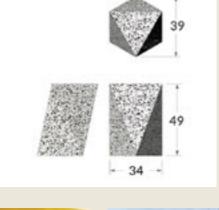

# **DELTA 50** side table

The iconic Ecopixel "DELTA" series shines a unique identity as its shape magically changes from every different side. Its artistic look will give your house a special touch. Please notice BOX: 33 × 37 × 55h cm | 4,0kg that the colors shown in the photos are NOT standard. The tonalities Multiple packed 24 pcs shown came from the pick-of-theday color concept where randomly available recycled material is used. DELTA 50 features 3 feet and can be used both indoors and outdoors ideally as a side-table or extra chair.

#### **DIMENSIONS**

39×34×49h cm

# **DELTA 50** planter

This "PLANT" vase hosts a D80x- MULTIPLE ORDERS 120mm watertight vase space on top \*singular packed that "flowers open" into a D160mm vase neck. Ideal for small plants or kitchen grass plants. Can be used both indoors and outdoors\*.