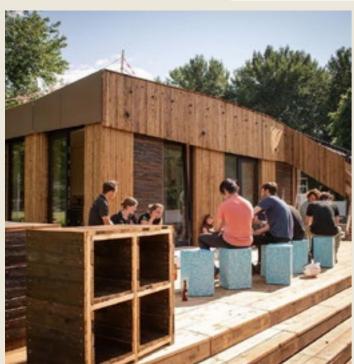

# ecopixel collects, separates, chips into pieces and retransforms into products, what others throw away.

ALEX Chaise longue, design by Alessandro Mendini @ 2017. Permanent collection Groninger Museum - The Netherlands

With ECOPIXEL, after you, someone else will be able to recycle what you have recycled, so never again new extraction of raw materials will be needed. Recycling a mono-polymer means the material can be melted and re-melted an infinite number of times resulting in a forever circular material and creating this way a true "cycle" in material-use. As long as a material stays "clean" (read mono-polymer) it can be transformed at the exact temperature of the polymer involved and so, the material will never "burn" or deteriorate. Keeping polymers separate is thinking also about what happens after the recycled cycle.