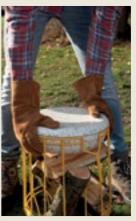

# **DELTA 50** side table

The iconic Ecopixel "DELTA" series shines a unique identity as its shape magically changes from every different side. Its artistic look will give your house a special touch. Please notice BOX: 33 × 37 × 55h cm | 4,0kg that the colors shown in the photos are NOT standard. The tonalities Multiple packed 24 pcs shown came from the pick-of-theday color concept where randomly available recycled material is used. DELTA 50 features 3 feet and can be used both indoors and outdoors ideally as a side-table or extra chair.