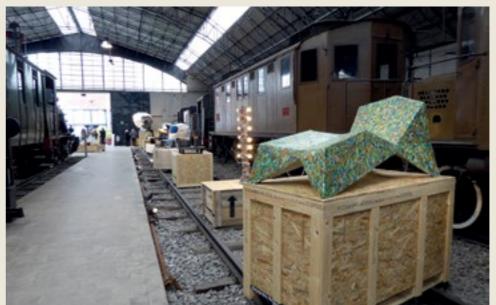

## RO PLASTIC-MASTER'S PIECES

Ro Plastic-Master's Pieces Exhibition at the Railway Pavillion, Museo Scienza e Tecnologia "Leonardo da Vinci" in Milan