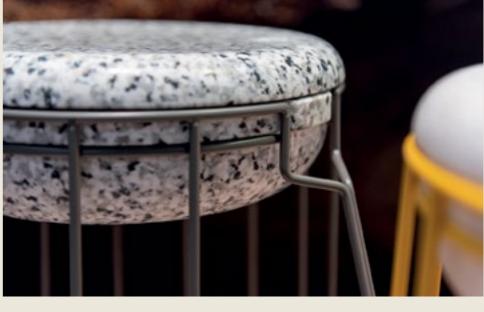

# **DELTA 50** side table

The iconic Ecopixel "DELTA" series shines a unique identity as its shape magically changes from every different side. Its artistic look will give your house a special touch. Please notice BOX: 33 × 37 × 55h cm | 4,0kg that the colors shown in the photos are NOT standard. The tonalities Multiple packed 24 pcs shown came from the pick-of-theday color concept where randomly available recycled material is used. DELTA 50 features 3 feet and can be used both indoors and outdoors ideally as a side-table or extra chair.