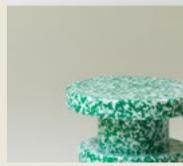

# **DRUM 50** side table

Cylinder/Stool is the perfect, to low stool to be used alongside dining or coffee tables for that ultimate cosy corner in your venue.

#### **DIMENSIONS**

Diemater 26 × 50h cm

Consumer (VAT included) RECOMMENDED CONSUMER PRICE € 139,00

#### **MULTIPLE ORDERS**

\*singular packed

BOX: 30 × 30 × 55h cm | 4,0kg Multiple packed 24 pcs europallet 120 × 80 × 180h cm