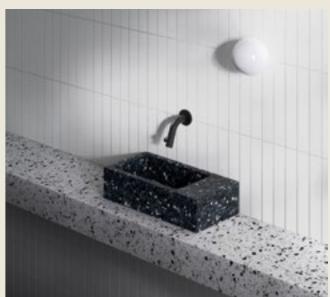

#### HOST

Washbasin

#### **WET ITALIA**

HOST is a flexible and unique bathroom-SYSTEM in which the washbasin "hosts" all water-supplies for both washbasin and showerwall.

WET developed with ECOPIXEL an special finiture called "delfts blauw" inspired on the blue and white pottery made in and around Delft in the Netherlands and the tin-glazed pottery made in the Netherlands from the 16th century.

#### **DESIGN BY**

Jan Puylaert and Mariandrea Zambrano

#### ITALIA

Ecopixel is suitable for both IN-DOOR and OUTDOOR situations: It resists temperatures from -10 to +50°C. Does not fade and does not fear humidity.