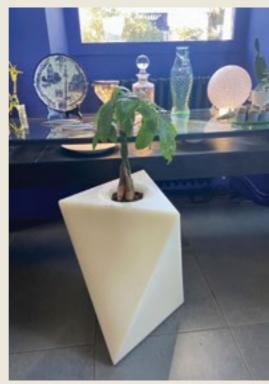

# **DELTA 50** planter

This "PLANT" vase hosts a D80x- MULTIPLE ORDERS 120mm watertight vase space on top \*singular packed that "flowers open" into a D160mm vase neck. Ideal for small plants or kitchen grass plants. Can be used both indoors and outdoors\*.