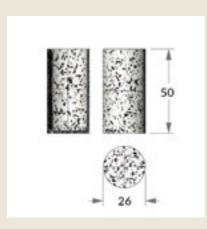

# **DRUM 50** side table

Cylinder/Stool is the perfect, to low stool to be used alongside dining or coffee tables for that ultimate cosy corner in your venue.

#### **DIMENSIONS**

Diemater 26 × 50h cm

Consumer (VAT included) RECOMMENDED CONSUMER PRICE € 139,00

#### **MULTIPLE ORDERS**

\*singular packed

BOX: 30 × 30 × 55h cm | 4,0kg Multiple packed 24 pcs europallet 120 × 80 × 180h cm