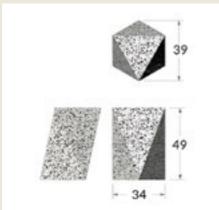

# **DELTA 50** planter

This "PLANT" vase hosts a D80x- MULTIPLE ORDERS 120mm watertight vase space on top \*singular packed that "flowers open" into a D160mm vase neck. Ideal for small plants or kitchen grass plants. Can be used both indoors and outdoors\*.

BOX: 33 × 37 × 55h cm | 4,0kg

Multiple packed 24 pcs europallet 120 × 80 × 220h

#### **DIMENSIONS**

39×34×49h cm

#### **Consumer (VAT included)**

RECOMMENDED CONSUMER PRICE € 171,00