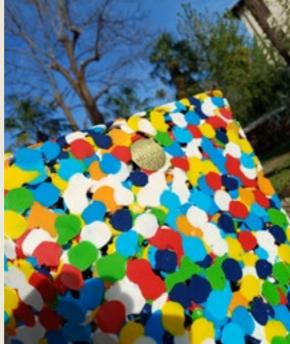

The material is 100% recycled pigmented polyethylene PELD industrial waste from packing foil. The diameter of 26 mm was studied according to specific indications of Alessandro Mendini © 2017, In its magnificent 7-color plus white