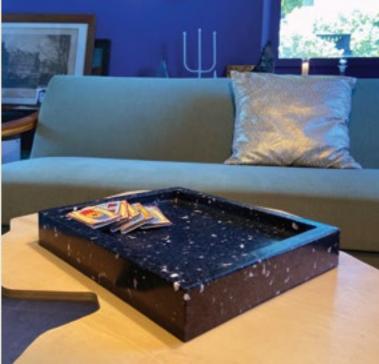

# **TRAY**

Our flat, shallow container with a raised rim, typically used for holding small items or loose material. Lovely as well for exhibiting articles.

#### DIMENSIONS

26 × 32 × 5h cm / 0,8 kg Consumer (VAT included)

RECOMMENDED CONSUMER PRICE € 80,00

MULTIPLE ORDERS
9 pcs

Multiple packed: only one color per box. 40×40×40h / 4,8 kg

31