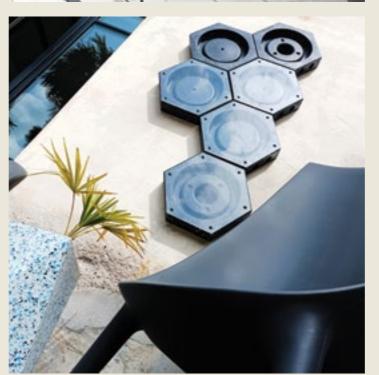

# **DELTA 50** side table

The iconic Ecopixel "DELTA" series shines a unique identity as its shape magically changes from every different side. Its artistic look will give your house a special touch. Please notice BOX: 33 × 37 × 55h cm | 4,0kg that the colors shown in the photos are NOT standard. The tonalities Multiple packed 24 pcs shown came from the pick-of-theday color concept where randomly available recycled material is used. DELTA 50 features 3 feet and can be used both indoors and outdoors ideally as a side-table or extra chair.

# **DELTA 50** planter

This "PLANT" vase hosts a D80x- MULTIPLE ORDERS 120mm watertight vase space on top \*singular packed that "flowers open" into a D160mm vase neck. Ideal for small plants or kitchen grass plants. Can be used both indoors and outdoors\*.