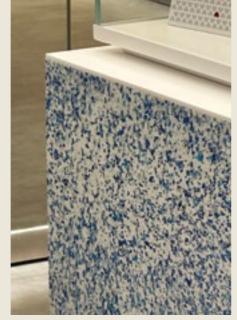

#### Materials

ECOPIXEL is a recycled thermoplastic monopolymer material. (1) 3D moulded products (2) SHEET tiles of various size thickness (3) Injected products. ECOPIXEL comes in a range of multi color & pixelated effects (except for the injected version). Following availability of waste materials it offers different possibilities

From the world of "COLOR WASTE" we create melanges everyday. Some colors are the result of what we find in the trash-chain, others have been carefully built up with recycled plastics and customized pigments. Both ways result in a base of shredded plastics that we then mix into studied patterns.