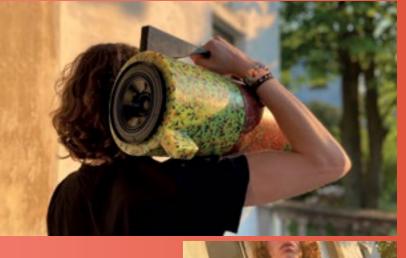

 EYE D300 – 6-inch coaxial, horn-loaded, rear-facing bass reflex, passive speaker unit. Research & development ECOPIXEL by Joseph Szall @2018. "Rossana Orlandi Selection"

Thanks to a deliberate mixture of waste materials, Ecopixel obtained a specific version of layered recycled plastics, creating a sandwich material going from a rough inner layer towards an almost high-density outer layer. The high sound absorbing capacity of this material led to the "ECOPIXEL AUDIO" material, ideal for speaker enclosures - especially since Ecopixel can be shaped into any, even hollow, design.

#### **EYE D300**

In 2018, Joseph Szall, an Italo-Hungarian specialist in audio technology & audio designer at Ferrari Automobile designed a spherical speaker in ECOPIXEL AUDIO giving birth to this new application. The round shape combined with the specific hardness of the material proved to absorb the internal sound waves just as was expected and therefore emit cleaner bass performance.