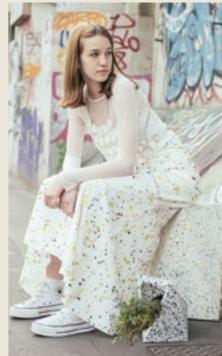

# **DELTA 50** side table

The iconic Ecopixel "DELTA" series shines a unique identity as its shape magically changes from every different side. Its artistic look will give your house a special touch. Please notice BOX: 33 × 37 × 55h cm | 4,0kg that the colors shown in the photos are NOT standard. The tonalities Multiple packed 24 pcs shown came from the pick-of-theday color concept where randomly available recycled material is used. DELTA 50 features 3 feet and can be used both indoors and outdoors ideally as a side-table or extra chair.