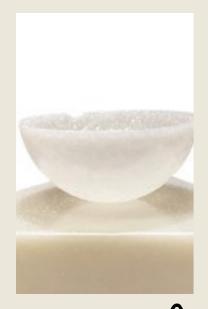

#### Materials

ECOPIXEL is a recycled thermoplastic monopolymer material. (1) 3D moulded products (2) SHEET tiles of various size thickness (3) Injected products. ECOPIXEL comes in a range of multi color & pixelated effects (except for the injected version). Following availability of waste materials it offers different possibilities

From the world of "COLOR WASTE" we create melanges everyday. Some colors are the result of what we find in the trash-chain, others have been carefully built up with recycled plastics and customized pigments. Both ways result in a base of shredded plastics that we then mix into studied patterns.