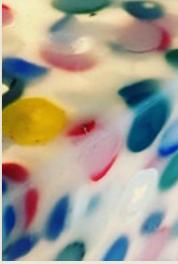

#### Materials

ECOPIXEL is a recycled thermoplastic monopolymer material. (1) 3D moulded products (2) SHEET tiles of various size thickness (3) Injected products. ECOPIXEL comes in a range of multi color & pixelated effects (except for the injected version). Following availability of waste materials it offers different possibilities

From the world of "COLOR WASTE" we create melanges everyday. Some colors are the result of what we find in the trash-chain, others have been carefully built up with recycled plastics and customized pigments. Both ways result in a base of shredded plastics that we then mix into studied patterns.