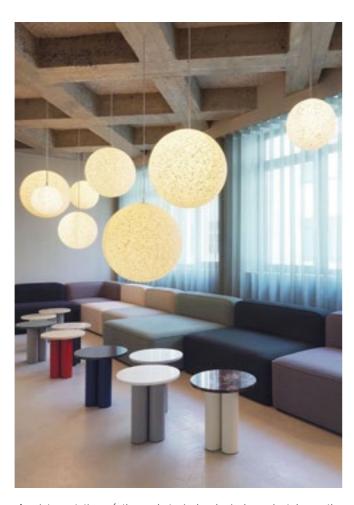

# ecopixel lights, illuminates.

#### **ECOPIXEL TRANSLUSCENT** illuminates with high uniformity.

The material thickness that we deliberately create for lighting purposes gives a magical grazing light ideal for common house spaces as for commercial places, restaurants and hotels.

We carefully clean the material to guarantee an unsullied and homogeneous light.

Normann Copenhagen © 2022 Pix Lamp collection, design by Simon Legald

A reinterpretation of the archetypical spherical pendant lamp, the recognizable, timeless silhouette is used for the design of the Pix Lamp, while the captivating surface of the lamp gets its unique look from its composition of recycled plastic waste.