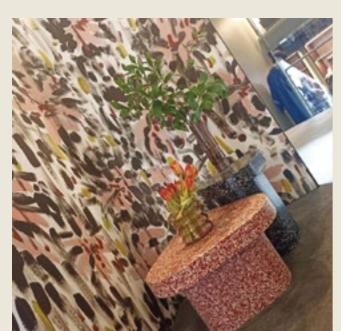

#### MARNI

#### **HOME - WALLPAPER**

Brave collaborations have made recycling plastic very attractive:

MARNI / london art wallpaper /miniformsofficial

From the Encanto ecopixel color palette. Italian company MINIFORMS has chosen, for its new line of stools, the colors: eco-249e redwood / eco-221e pistachio / eco-219e kiwi / eco-013 stracciatella