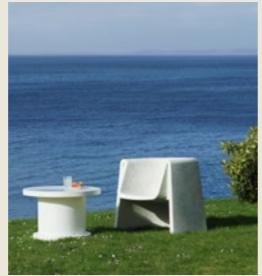

# **DELTA 50** side table

The iconic Ecopixel "DELTA" series shines a unique identity as its shape magically changes from every different side. Its artistic look will give your house a special touch. Please notice BOX: 33 × 37 × 55h cm | 4,0kg that the colors shown in the photos are NOT standard. The tonalities Multiple packed 24 pcs shown came from the pick-of-theday color concept where randomly available recycled material is used. DELTA 50 features 3 feet and can be used both indoors and outdoors ideally as a side-table or extra chair.