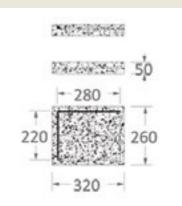

# **DELTA 50** side table

The iconic Ecopixel "DELTA" series shines a unique identity as its shape magically changes from every different side. Its artistic look will give your house a special touch. Please notice BOX: 33 × 37 × 55h cm | 4,0kg that the colors shown in the photos are NOT standard. The tonalities Multiple packed 24 pcs shown came from the pick-of-theday color concept where randomly available recycled material is used. DELTA 50 features 3 feet and can be used both indoors and outdoors ideally as a side-table or extra chair.

#### **DIMENSIONS**

39×34×49h cm

#### Consumer (VAT included)

RECOMMENDED CONSUMER PRICE € 171,00