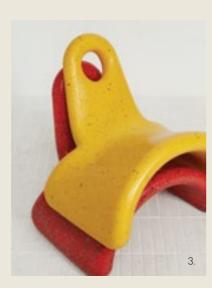

# ecopixel collects, separates, chips into pieces and retransforms into products, what others throw away.

ALEX Chaise longue, design by Alessandro Mendini @ 2017. Permanent collection Groninger Museum - The Netherlands

# "ALEX, my Chaise Longue, looking at Impressionism".

### **Alessandro Mendini**

Alessandro Mendini photo by max&douglas

ALEX Chaise longue design by A. Mendini (avobe)

**ECOPIXEL** transforms polyethylene waste into a work of 'Pointillism'. "The remarkable qualities of ECOPIXEL® has been an opportunity for powerful expression through texture and color, and has given rise to an exciting new multi-colored pixel based approach" "A chaise longue that, placed outdoors in the garden or by the pool, will blend with the colors of foliage and flowers in an impressionistic manner"

13

Alessandro Mendini / Atelier Men- In 2016, we had the pleasure of dini: 'King of pixelated design' has specially designed the Chaise Longue daybed 'ALEX' to commemorate the launch of ECOPIXEL. This iconic Memphis revival aims to be "A pièce unique" for each owner, in a limited edition exposed in several museums and fares arround the world.