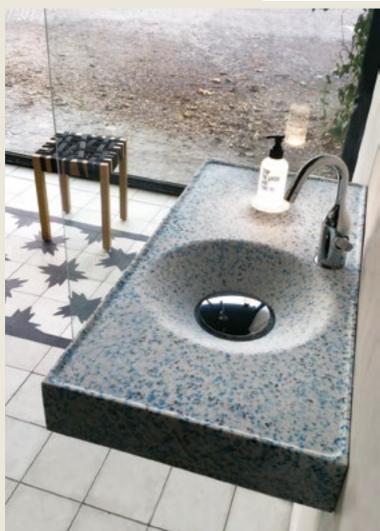

#### **ECORAZZO**

Fully recycled handbasin

#### CLOU

Founded i 1992 is known throughout the Netherlands and the world over as a developer and producer of designer products.

CLOU replicates its best-seller model of hand basins in recycled plastic, with its desire to contribute to a green world.

#### **DESIGN BY**

Belongs to the Flush series.

THE NETHERLANDS