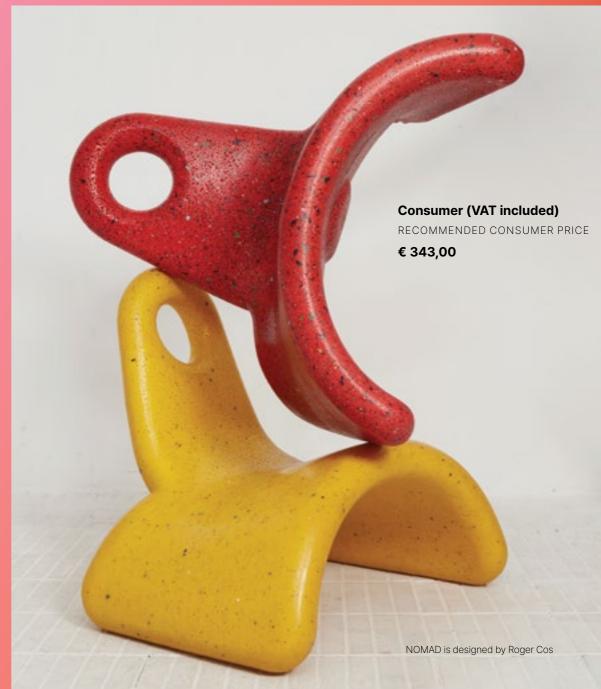

17

duced NOMAD; a stool with simple and functional geometries, designed by spanish designer ECOPIXEL produces NOMAD Roger Cos.

new OPEN SKIN\* by ECOPIXEL © Resistance). This OPEN SKIN is a 2023; developing the entire proj-special effect of superficial strucect technically.

interaction with light passing when used. through, giving visual lightness to the object.

allows (rain) water to simply pass through. OPEN SKIN is entirely sequences on the environment.

ECOPIXEL developed and pro- made from recycled & recyclable plastics making NOMAD a circular

in RED & YELLOW PERT (Poly-NOMAD connects with the brand- ethylene of Raised Temperature ture that leaves open pixels in its material skin. Open Skin texture OPEN SKIN is a special effect of allows the colors to be intense superficial structure that leaves and saturated and assures higher open pixels in its material skin. flexibility to the material, Giving to OPEN SKIN obtains a magical the object a comfortable feeling

NOMAD has been designed to last over time and contribute This 3-dimensional texture to the fight against single-use products and their negative con-

# **NOMAD**

1. Open Skin is made of PERT: Polyethylene of Raised Temperature Resistence / 100% recycled post industrial waste. 2. can be easily transported manually 3. Is stackable

NOMAD is a lounge chair made from ecopixel "open skin" waste mélange. 100% circular post-industrial surprisingly comfortable recycled plastic.