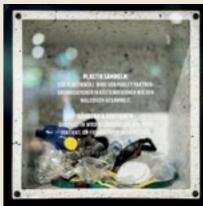

#### **ADIDAS BERLIN**

Installation

Explantory Installation that inform consumers about plastic waste which is intercepted from the ocean cleaned and manually sorted • reworked into pellets • melted and spun into a polyester yarn: Parley Ocean Plastic • used to become adidas x Parley products