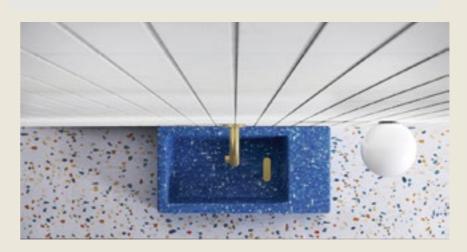

#### MR BIG

Free standing washbasin

#### **WET ITALIA**

Marking an evolution in bathroom sink design, this tall washbasin by WET is changing the way bathrooms look and the way they work. While the usual washbasin measures 86 cm in height, the Mr. Big extra-tall washbasin stands a full 106 cm – that's the height of a standard bar, allowing you to wash your face, hands and brush your teeth while standing upright and in ergonomic harmony.

#### **DESIGN BY**

Jan Puylaert

#### ITALIA

WET® Italiann company founded in 1999 by Jan Puylaert. Is specialized in bathroom design; wants to move culture towards new frontiers through products with SENSE rather than AESTHETICS, and still today, WET® is being (re)marked as one of the trendsetting brands that has changed the bathroom into what it is today.