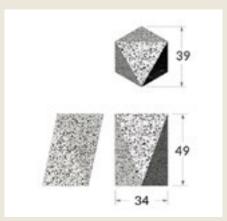

# **DELTA 50** side table

The iconic Ecopixel "DELTA" series shines a unique identity as its shape magically changes from every different side. Its artistic look will give your house a special touch. Please notice BOX: 33 × 37 × 55h cm | 4,0kg that the colors shown in the photos are NOT standard. The tonalities Multiple packed 24 pcs shown came from the pick-of-theday color concept where randomly available recycled material is used. DELTA 50 features 3 feet and can be used both indoors and outdoors ideally as a side-table or extra chair.

#### **DIMENSIONS**

39×34×49h cm

#### Consumer (VAT included)

RECOMMENDED CONSUMER PRICE € 171,00