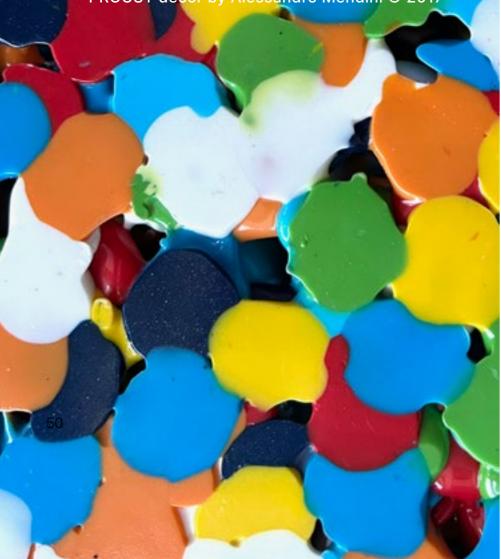

# ecopixel PROUST

PROUST decor by Alessandro Mendini © 2017

ecopixel DOTS Open pixel **Ø**18mm 98% recycled pLastics (plus 2% pigment)

Composition PELD4 Source Post Industrial / Packing **Recycled content** 98%

#### DOTS

Diameter 18mm pixel shows a result as an almost impressionistic work of art. Especially advised for larger objects due to the large pixel size. The DOTS effect will show the open structure feature maintaining its structural capacity.

Color range designed by Alessandro Mendini, produced in 98% recycled plastics (where 2% represents the mere pigment).

The material is 100% recycled pigmented polyethylene PELD industrial waste from packing foil.

The diameter of 18 mm was studied according to specific indications of Alessandro Mendini © 2017, In its magnificent 7-color plus white color mix.

1. Alessandro Mendini photo by max&douglas 2. ALEX Chaise longue design by A. Mendini 3. DELTA PROUST side table at ecopixel.shop