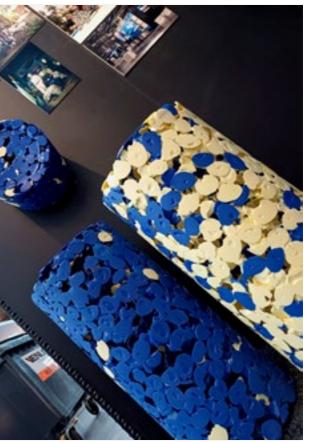

#### Made from ready colored waste streams

This group shows a range of 32 obvious colors and black and whites that we call "STANDARD" because its components are ready-colored waste materials as we find them. No pigments are added, and thus minimal added energy was needed to create these mixtures.

\*\*\* Please notice that these group of STANDARD colors may vary from batch to batch as the tonalities will come each time from different sources.

ALABASTER eco-000 ECO\*\*\*

| eco-001 | <b>PURE WHITE</b> |
|---------|-------------------|
| ECO***  |                   |