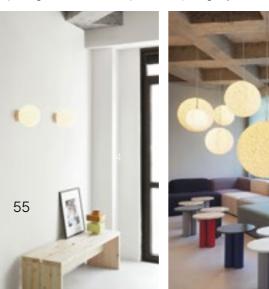

# ecopixel TRANSLUCID

ecopixel TRANSLUCID Illuminates with high uniformity

> Composition PELD

Source Post Industrial / Post consumer

Recycled content 100%

**ECOPIXEL TRANSLUCID** Allowing light to pass through. Only a specific selection of translucid waste material will lead to this magical effect. Studying combinations of translucid and non-translucid pixels can create an even more interesting game of light. ECOPIXEL can guide you with experience.

Normann Copenhagen © 2022 Pix Lamp collection, design by Simon Legard

A range of colors are available for illumination, often requested in a "translucid" quality for their illumination effect. Please be sure you specifically indicate this quality if requested.

1. 1907 FLOOR LAMP 2. ECOPIXEL-BLUEMOON 16cm diameter 5. ECOPIXEL LUNA Ceiling lamp