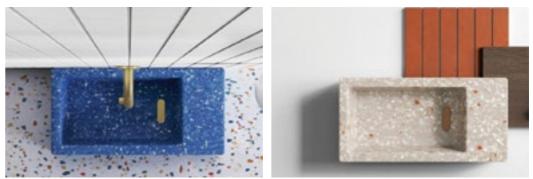

#### ecopixel STANDARD

6 millimeter irregular pixel.

#### Composition

PELD4/PERT/PEHD

Source Post Industrial / Packing-Automotive-Construction & Post Consumer

Recycled content

80 to 100%

Our standard 5/8 mm size shredding will lead to the typical "terrazzo effect" and is available in all colors mentioned.