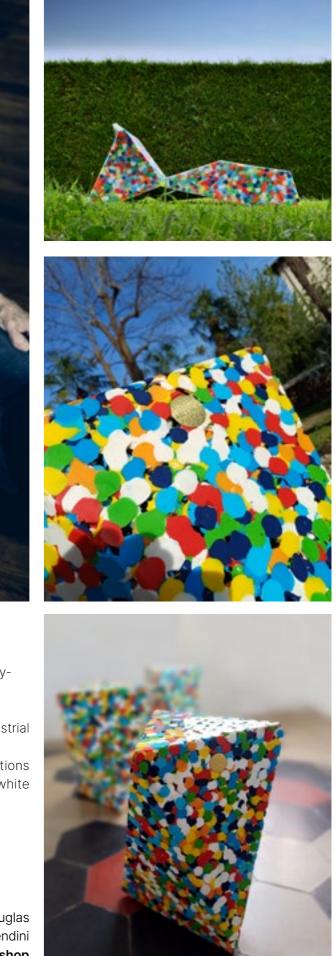

The diameter of 18 mm was studied according to specific indications of Alessandro Mendini © 2017, In its magnificent 7-color plus white color mix.

1. Alessandro Mendini photo by max&douglas 2. ALEX Chaise longue design by A. Mendini 3. DELTA PROUST side table at ecopixel.shop