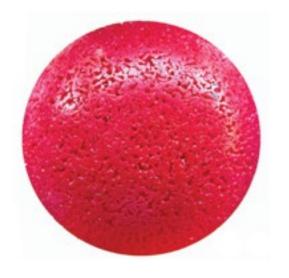

## ecopixel OPEN SKIN

ecopixel OPEN SKIN

Open pixel structured

Composition PERT Source Post Industrial / Construction

Recycled content

As usual, any product finish is requested to be fully melted and therefore closed as a surface. ECOPIXEL is also available as an "open" structured surface. This feature is not an effect of temperature during production. Instead, it is linked to a certain type of material that, when melted, will automatically create this special effect. Ideally, for illumination, where light magically shines through. Open pixels are also used in outdoor objects, where rainwater will filter through instead of staining on top. Open pixels are available in a limited choice of colors: BLACK/ WHITE/ NEUTRAL/GREY/RED/YELLOW/ BLUE, or any combination of these.

### **OPEN SKIN**

#### This "open-pixel" is an effect of structure in the material that gives lightness and softness to the object

This three-dimensional texture makes colors look more vivid, intense and saturated. Nevertheless this surface texture allows the light to pass through, creating a play of casual light in the environments.

open-000K

ECO\*\*\*

GREY open-Grey ECO\*\*\*

open-Blue BLUE AS LDPE ECO\*\*\*

open-Yellow ECO\*\*\*

67

YELLOW

BLACK

66

open-Red

RED

OPENSKIN eco-407o ECO\*\*\*

eco-411o ECO\*\*\*

eco-412o OPENSKIN ECO\*\*\*

| eco-413o | OPENSKIN |
|----------|----------|
| ECO***   |          |

69

eco-415o

ECO\*\*\*

ecopixel OPEN SKIN

OPENSKIN

ALDIPE

eco-414o

eco-416o

ECO\*\*\*

OPENSKIN

| eco-418o | OPENSKIN |
|----------|----------|
| ECO***   |          |

OPENSKIN eco-409o ECO\*\*\*

OPENSKIN eco-417o ECO\*\*\*

eco-408o

eco-419o

OPENSKIN

ECO\*\*\*