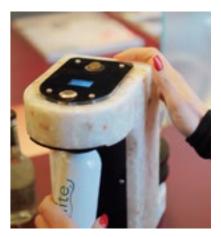

#### ecopixel AUDIO Sound absorving internal texture. Superficial texture Special effect © 2024

#### Composition

PELD4 **Source** Post Industrial / Packing Automotive

Recycled content

EYE D256 BT – 5,5 inch coaxial, rear-facing bass reflex, active class D amplified Bluetooth speaker unit.

ALTO - Free standing., with down-facing bass reflex, active class D amplified Bluetooth speaker unit.

## ecopixel AUDIO.

#### AUDIO / ROUGH

With this surface texture, we tried to express plastic in its most "NATU-RAL" form. Although plastic derives from natural sources (petroleum), it is often seen as an unnatural material. Shows imperfections in sharp angles and superficial qualities, as any marble or timber often does. This natural quality of "not to hide" gives ECOPIXEL ROUGH a natural aspect.