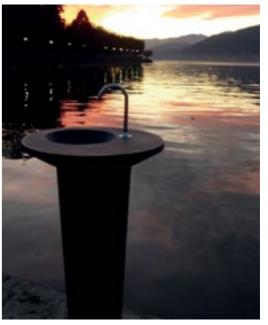

# ecopixel TRANSLUCID

ecopixel TRANSLUCID Illuminates with high uniformity

> Composition PELD

Source Post Industrial / Post consumer

Recycled content 100%

**ECOPIXEL TRANSLUCID** Allowing light to pass through. Only a specific selection of translucid waste material will lead to this magical effect. Studying combinations of translucid and non-translucid pixels can create an even more interesting game of light. ECOPIXEL can guide you with experience.

Normann Copenhagen © 2022 Pix Lamp collection, design by Simon Legard

A range of colors are available for illumination, often requested in a "translucid" quality for their illumination effect. Please be sure you specifically indicate this quality if requested.

1. 1907 FLOOR LAMP 2. ECOPIXEL-BLUEMOON 16cm diameter 5. ECOPIXEL LUNA Ceiling lamp