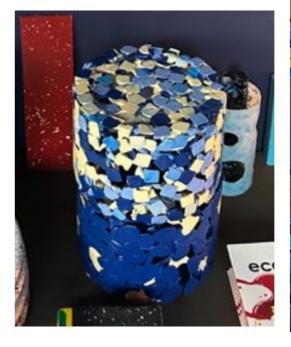

#### Made from ready colored waste streams

This group shows a range of 32 obvious colors and black and whites that we call "STANDARD" because its components are ready-colored waste materials as we find them. No pigments are added, and thus minimal added energy was needed to create these mixtures.

\*\*\* Please notice that these group of STANDARD colors may vary from batch to batch as the tonalities will come each time from different sources.

ALABASTER eco-000 ECO\*\*\*

| eco-001 | <b>PURE WHITE</b> |
|---------|-------------------|
| ECO***  |                   |