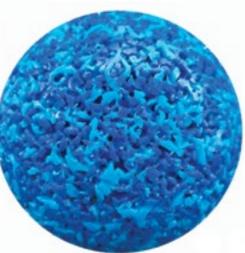

## ecopixel OPEN SKIN

ecopixel OPEN SKIN

Open pixel structured

Composition PERT Source Post Industrial / Construction

Recycled content

As usual, any product finish is requested to be fully melted and therefore closed as a surface. ECOPIXEL is also available as an "open" structured surface. This feature is not an effect of temperature during production. Instead, it is linked to a certain type of material that, when melted, will automatically create this special effect. Ideally, for illumination, where light magically shines through. Open pixels are also used in outdoor objects, where rainwater will filter through instead of staining on top. Open pixels are available in a limited choice of colors: BLACK/ WHITE/ NEUTRAL/GREY/RED/YELLOW/ BLUE, or any combination of these.

### **OPEN SKIN**

#### This "open-pixel" is an effect of structure in the material that gives lightness and softness to the object

This three-dimensional texture makes colors look more vivid, intense and saturated. Nevertheless this surface texture allows the light to pass through, creating a play of casual light in the environments.