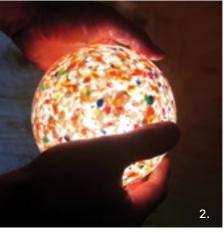

# ecopixel TRANSLUCID

ecopixel TRANSLUCID Illuminates with high uniformity

> Composition PELD

Source Post Industrial / Post consumer

Recycled content 100%

**ECOPIXEL TRANSLUCID** Allowing light to pass through. Only a specific selection of translucid waste material will lead to this magical effect. Studying combinations of translucid and non-translucid pixels can create an even more interesting game of light. ECOPIXEL can guide you with experience.

Normann Copenhagen © 2022 Pix Lamp collection, design by Simon Legard

A range of colors are available for illumination, often requested in a "translucid" quality for their illumination effect. Please be sure you specifically indicate this quality if requested.