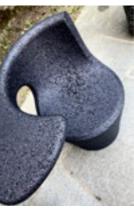

#### ecopixel RINGS

Open ring structured

Composition PERT Source Post Industrial / Construction

Recycled content

NOMAD is a lounge chair in its version RINGS for an outdoor experience.

Politecnico di Milano -Area Tecnico Edilizia Building ENLAB.

NOMAD is a lounge chair made from ecopixel PERT waste mélange.

100% circular post-industrial surprisingly comfortable recycled plastic.