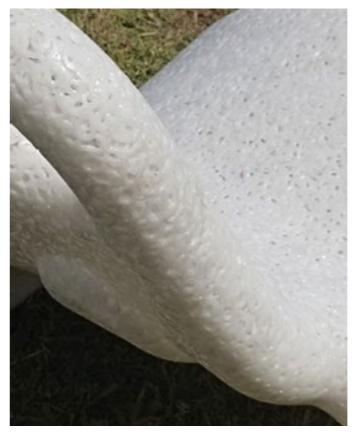

Special cutting of specific "heat pipe waste" led to small rings instead of the usual shredded waste. Ideally used in Illumination projects of a certain size, we advise this texture as it creates a lightweight "open" structure, perfect for illumination, but also creates comfortable flexibility in certain sitting objects. Usually available in NEUTRAL or GREY, but on request, it is also available in RED/YELLOW/BLUE & WHITE or any combination of these.

#### ecopixel RINGS

Open ring structured

Composition PERT Source Post Industrial / Construction

Recycled content

NOMAD is a lounge chair in its version RINGS for an outdoor experience.

Politecnico di Milano -Area Tecnico Edilizia Building ENLAB.