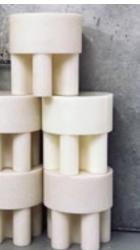

Special cutting of specific "heat pipe waste" led to small rings instead of the usual shredded waste. Ideally used in Illumination projects of a certain size, we advise this texture as it creates a lightweight "open" structure, perfect for illumination, but also creates comfortable flexibility in certain sitting objects. Usually available in NEUTRAL or GREY, but on request, it is also available in RED/YELLOW/BLUE & WHITE or any combination of these.

#### ecopixel RINGS

Open ring structured

Composition PERT Source Post Industrial / Construction

Recycled content

NOMAD is a lounge chair in its version RINGS for an outdoor experience.

Politecnico di Milano -Area Tecnico Edilizia Building ENLAB.