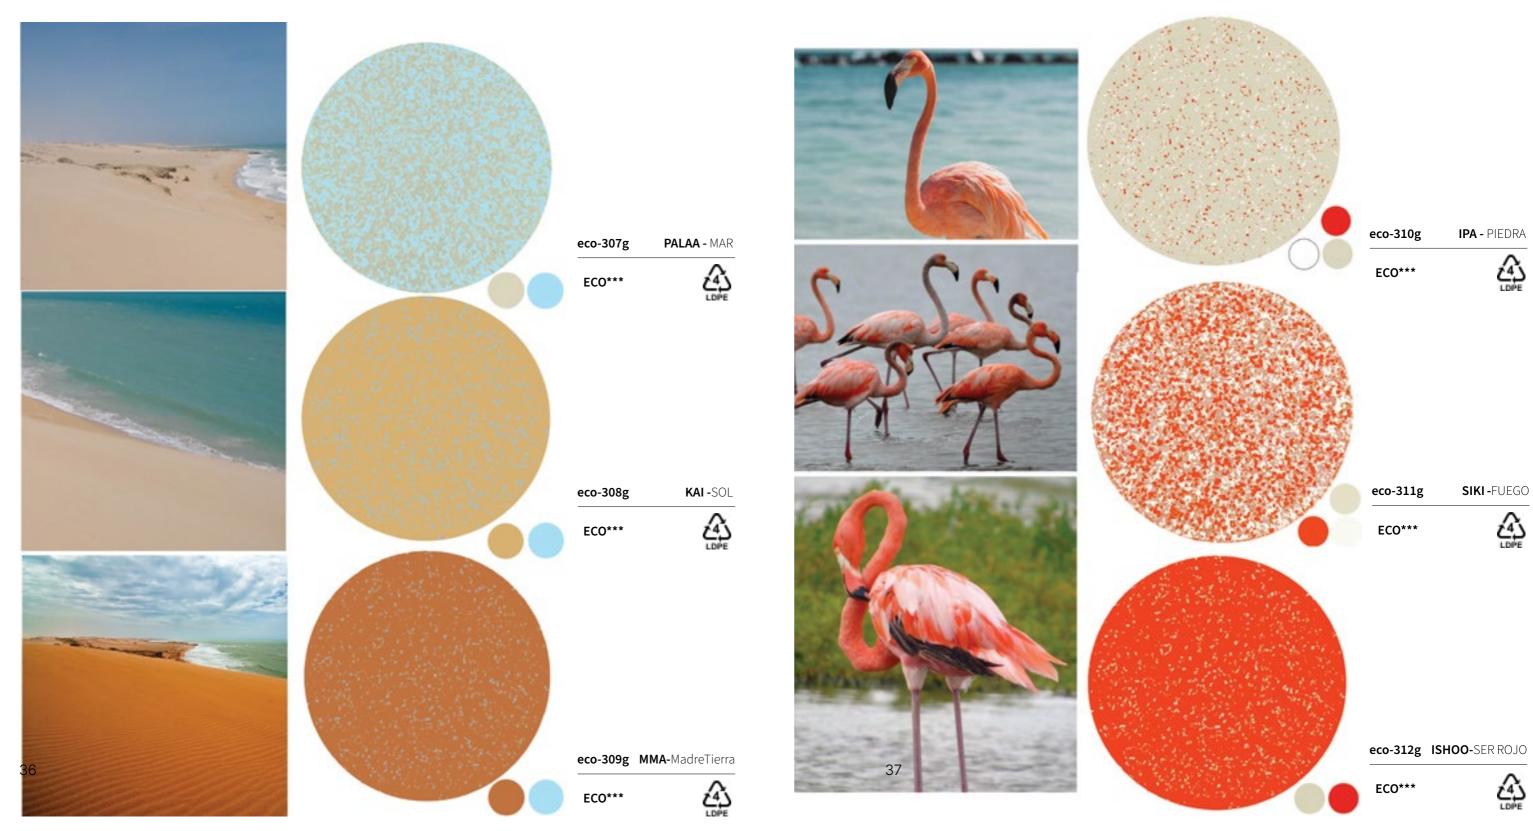

#### ecopixel GUAJIRA

GUAJIRA color palette, by Mariandrea Zambrano, is inspired by the beautiful contrasts of the Guajira Desert in Colombia and includes warm and muted tones.

It fits elegantly into any environment, matching with natural colors such wood, leather, cork, stone... GUAJIRA was created thanks to the pigmentation of recycled plastics and therefore precisely follows the color study as was intended, creating this extremely balanced color palette.

\* The names of the colors have been inspired by the Wajuu language. The Wayuu are an Indigenous ethnic group of the Guajira Peninsula in northernmost Colombia.

ecopixel GUAJIRA pallet

eco-306g ASEYUU-ESPIRITU

eco-305g

ECO\*\*\*

eco-304g

MAIKKI - MAIZ

4

The stillness of the clear blue skies of the Guajira Peninsula is interrupted by intense pink glows that dissolve in spirals over the lagoons of **the Santuario de Los Flamencos:** tall, slender birds with pink plumage.

\* The names of the colors have been inspired by the Wajuu language. The Wayuu are an Indigenous ethnic group of the Guajira Peninsula in northernmost Colombia.