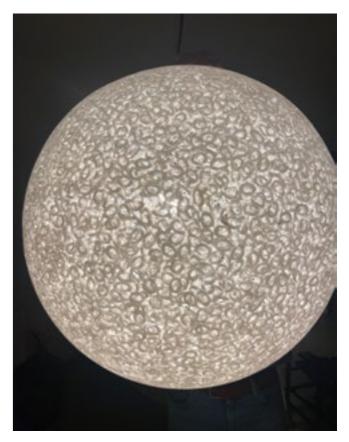

# ecopixel TRANSLUCID

ecopixel TRANSLUCID Illuminates with high uniformity

> Composition PELD

Source Post Industrial / Post consumer

Recycled content 100%

**ECOPIXEL TRANSLUCID** Allowing light to pass through. Only a specific selection of translucid waste material will lead to this magical effect. Studying combinations of translucid and non-translucid pixels can create an even more interesting game of light. ECOPIXEL can guide you with experience.

Normann Copenhagen © 2022 Pix Lamp collection, design by Simon Legard

A range of colors are available for illumination, often requested in a "translucid" quality for their illumination effect. Please be sure you specifically indicate this quality if requested.

1. 1907 FLOOR LAMP 2. ECOPIXEL-BLUEMOON 16cm diameter 5. ECOPIXEL LUNA Ceiling lamp