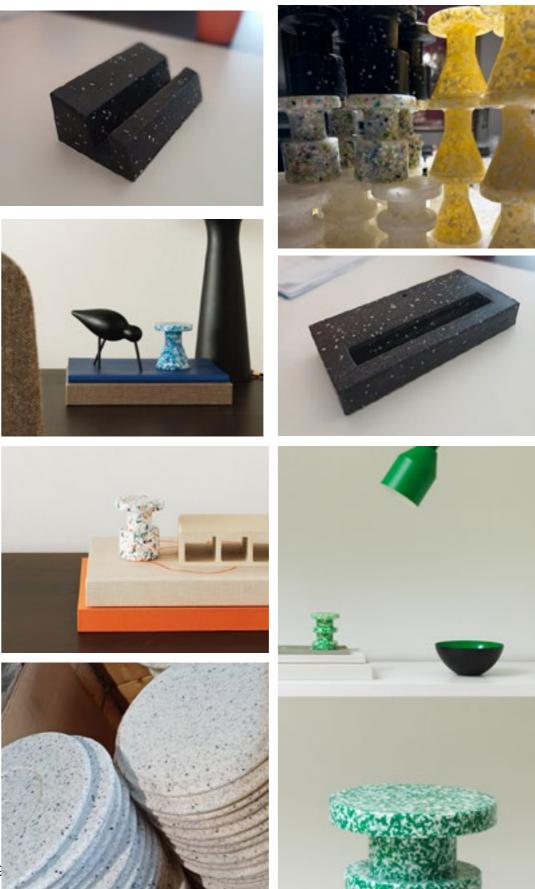

## ecopixel materials **RECYCLED MIX for** ROTOMOLDING

ECOPIXEL is an italian manufacturing company that recycles thermoplastic waste-material in order to obtain a recycled (1) and recyclable (2) material creating this way a true \*cycle in material-use.

ECOPIXEL melts different recycled plastics together into wonderful and amazing colored patterns throughout its entire material thickness. ECOPIXEL melts into strong ance between the exact mixture\* and structural materials, giving birth of materials and the precise mold to an entirely new future in plastic temperatures needed to achieve recycling. Developing this new production possibility, ECOPIXEL has ECOPIXEL supplies mixtures for opened a new market where recy- the most diverse product fields cled aspects meet refreshing new color aspects, releasing incredible open, translucid etc. etc.) in hunpossibilities for designers that can now work with pigmented waste ECOPIXEL you enter a world of posinto any color of choice.

#### Made from ready colored waste streams

This group shows a range of 32 obvious colors and black and whites that we call "STANDARD" because its components are ready-colored waste materials as we find them. No pigments are added, and thus minimal added energy was needed to create these mixtures.

#### ecopixel ENCANTO

by Mariandrea Zambrano: A group of 32 colors based on a specific color study inspired by the Colombian Cultural Heritage. ENCANTO Was created thanks to the pigmentation of recycled plastics and, therefore, precisely follows the color study as was intended, creating an extremely balanced color palette.

#### ecopixel GUAJIRA

GUAJIRA color palette, by Mariandrea Zambrano, is inspired by the beautiful contrasts of the Guajira Desert in Colombia and includes warm and muted tones.

It fits elegantly into any environment, matching with natural colors such wood, leather, cork, stone... GUAJIRA was created thanks to the pigmentation of recycled plastics and therefore precisely follows the color study as was intended, creating this extremely balanced color palette.