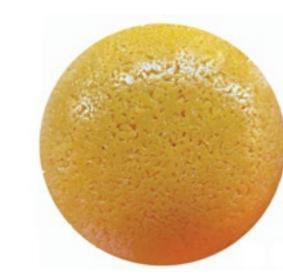

## ecopixel OPEN SKIN

ecopixel OPEN SKIN

Open pixel structured

Composition PERT Source Post Industrial / Construction

Recycled content

As usual, any product finish is requested to be fully melted and therefore closed as a surface. ECOPIXEL is also available as an "open" structured surface. This feature is not an effect of temperature during production. Instead, it is linked to a certain type of material that, when melted, will automatically create this special effect. Ideally, for illumination, where light magically shines through. Open pixels are also used in outdoor objects, where rainwater will filter through instead of staining on top. Open pixels are available in a limited choice of colors: BLACK/ WHITE/ NEUTRAL/GREY/RED/YELLOW/ BLUE, or any combination of these.

### **OPEN SKIN**

#### This "open-pixel" is an effect of structure in the material that gives lightness and softness to the object

This three-dimensional texture makes colors look more vivid, intense and saturated. Nevertheless this surface texture allows the light to pass through, creating a play of casual light in the environments.

open-000K

ECO\*\*\*

GREY open-Grey ECO\*\*\*

open-Blue BLUE AS LDPE ECO\*\*\*

open-Yellow ECO\*\*\*

67

YELLOW

BLACK

66

open-Red

RED

OPENSKIN eco-407o ECO\*\*\*

eco-411o ECO\*\*\*

eco-412o OPENSKIN ECO\*\*\*

| eco-413o | OPENSKIN |
|----------|----------|
| ECO***   |          |

69

eco-415o

ECO\*\*\*

ecopixel OPEN SKIN

OPENSKIN

ALDIPE

eco-414o

eco-416o

ECO\*\*\*

OPENSKIN

| eco-418o | OPENSKIN |
|----------|----------|
| ECO***   |          |

OPENSKIN eco-409o ECO\*\*\*

OPENSKIN eco-417o ECO\*\*\*

eco-408o

eco-419o

OPENSKIN

ECO\*\*\*