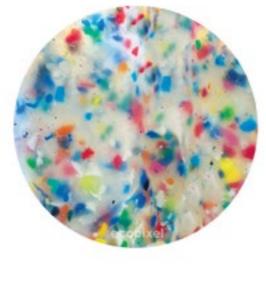

#### ecopixel ENCANTO

by Mariandrea Zambrano: A group of 32 colors based on a specific color study inspired by the Colombian Cultural Heritage. ENCANTO Was created thanks to the pigmentation of recycled plastics and, therefore, precisely follows the color study as was intended, creating an extremely balanced color palette.

ECO\*\*\*

BRANDY eco-206e ECO\*\*\*

WINE eco-205e ECO\*\*\*

**KEY LIME** eco-209e ECO\*\*\*

REDWOOD eco- 210e ALDIPE ECO\*\*\*

24

eco-208e TWILIGHT LAVANDER

ECO\*\*\*