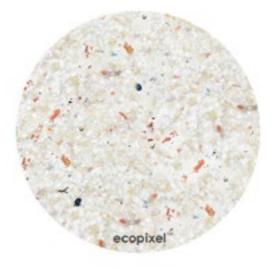

## ecopixel ALABASTER

#### ecopixel ALABASTER

Neutral "Alabaster" uniform colored / eco-000

#### Composition

PELD4 Source Post Industrial / Packing Recycled content 100%

The ancient world of Alabaster has been the inspiration of this new typology of colors – In its plain "eco-000" version as an almost look through milk white, but soon available with a range of interesting color hints.