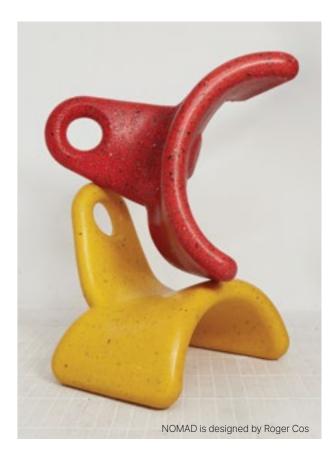

#### ecopixel RINGS

Open ring structured

Composition PERT Source Post Industrial / Construction

Recycled content

NOMAD is a lounge chair in its version RINGS for an outdoor experience.

Politecnico di Milano -Area Tecnico Edilizia Building ENLAB.

NOMAD is a lounge chair made from ecopixel PERT waste mélange.

100% circular post-industrial surprisingly comfortable recycled plastic.