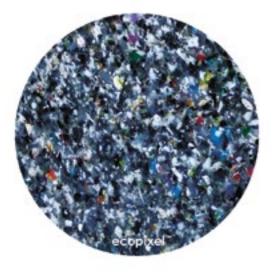

### **STANDARD COLORS**

#### Made from ready colored waste streams

This group shows a range of 32 obvious colors and black and whites that we call "STANDARD" because its components are ready-colored waste materials as we find them. No pigments are added, and thus minimal added energy was needed to create these mixtures.

\*\*\* Please notice that these group of STANDARD colors may vary from batch to batch as the tonalities will come each time from different sources.

ALABASTER eco-000 ECO\*\*\*

| eco-001 | <b>PURE WHITE</b> |
|---------|-------------------|
| ECO***  |                   |