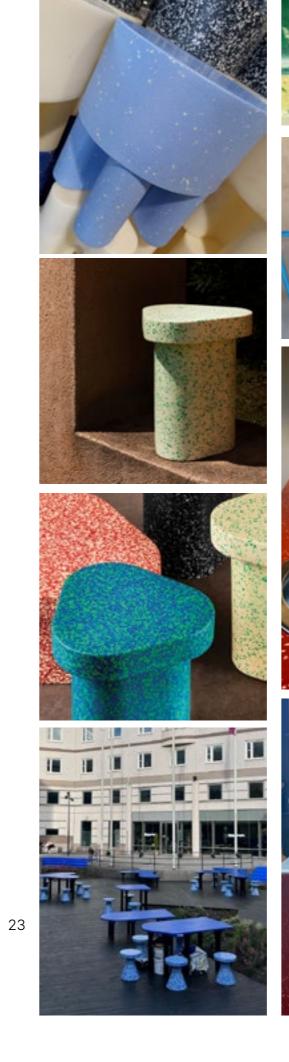

#### ecopixel RINGS

Open ring structured

Composition PERT Source Post Industrial / Construction

Recycled content

NOMAD is a lounge chair in its version RINGS for an outdoor experience.

Politecnico di Milano -Area Tecnico Edilizia Building ENLAB.

NOMAD is a lounge chair made from ecopixel PERT waste mélange.

100% circular post-industrial surprisingly comfortable recycled plastic.