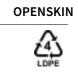

## ecopixel OPEN SKIN

ecopixel OPEN SKIN

Open pixel structured

Composition PERT Source Post Industrial / Construction

Recycled content

As usual, any product finish is requested to be fully melted and therefore closed as a surface. ECOPIXEL is also available as an "open" structured surface. This feature is not an effect of temperature during production. Instead, it is linked to a certain type of material that, when melted, will automatically create this special effect. Ideally, for illumination, where light magically shines through. Open pixels are also used in outdoor objects, where rainwater will filter through instead of staining on top. Open pixels are available in a limited choice of colors: BLACK/ WHITE/ NEUTRAL/GREY/RED/YELLOW/ BLUE, or any combination of these.

### **OPEN SKIN**

#### This "open-pixel" is an effect of structure in the material that gives lightness and softness to the object

This three-dimensional texture makes colors look more vivid, intense and saturated. Nevertheless this surface texture allows the light to pass through, creating a play of casual light in the environments.

66

open-Red

RED

OPENSKIN eco-407o ECO\*\*\*

eco-411o ECO\*\*\*

eco-412o OPENSKIN ECO\*\*\*

| eco-413o | OPENSKIN |
|----------|----------|
| ECO***   |          |

69