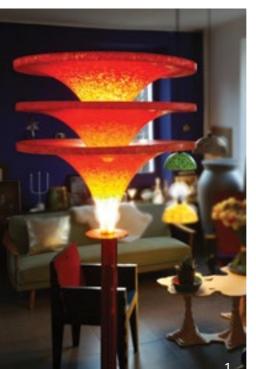

# ecopixel TRANSLUCID

ecopixel TRANSLUCID Illuminates with high uniformity

> Composition PELD

Source Post Industrial / Post consumer

Recycled content 100%

**ECOPIXEL TRANSLUCID** Allowing light to pass through. Only a specific selection of translucid waste material will lead to this magical effect. Studying combinations of translucid and non-translucid pixels can create an even more interesting game of light. ECOPIXEL can guide you with experience.

Normann Copenhagen © 2022 Pix Lamp collection, design by Simon Legard

A range of colors are available for illumination, often requested in a "translucid" quality for their illumination effect. Please be sure you specifically indicate this quality if requested.

1. 1907 FLOOR LAMP 2. ECOPIXEL-BLUEMOON 16cm diameter 5. ECOPIXEL LUNA Ceiling lamp