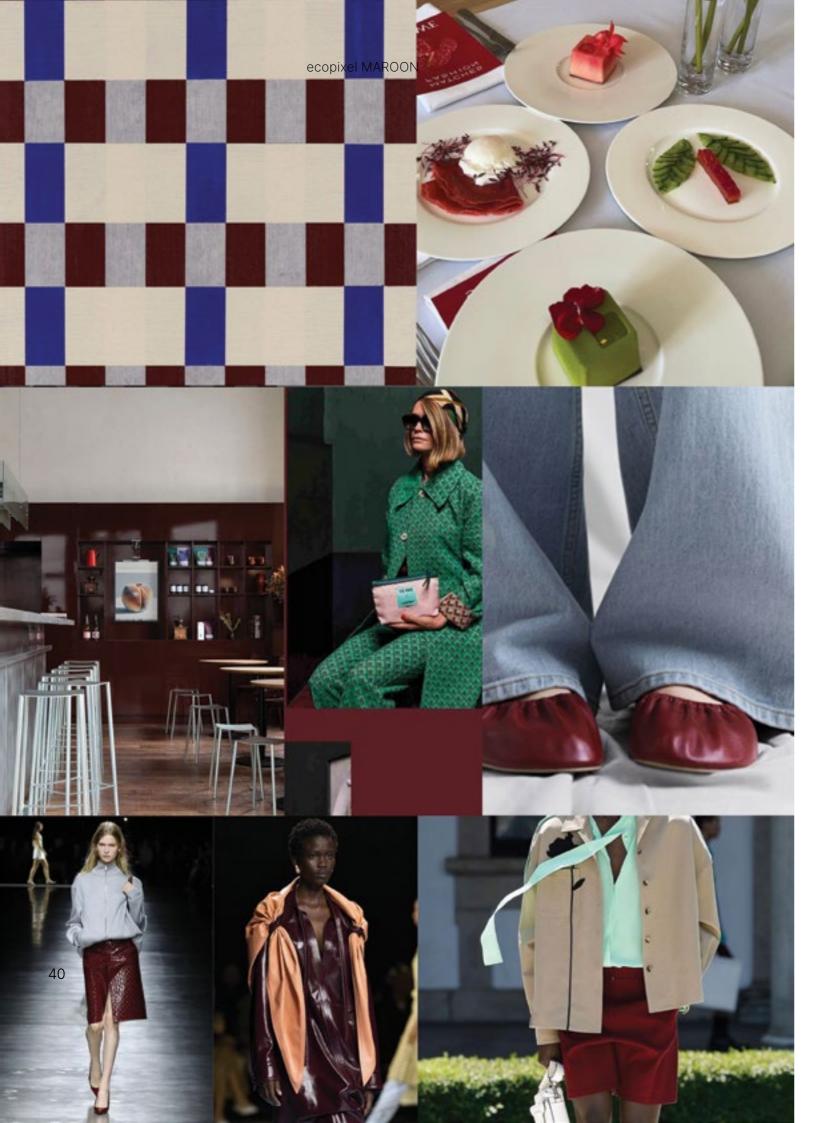

# ecopixel MAROON PIGMENTED by ecopixel®

ecopixel MAROON Pixel structured 98% recycled pkastics (plus 2% pigment)

Composition

PELD4 Source Post Industrial / Packing **Recycled content** 100%

MAROON is the first of a group of colors that become popular at different times, that are usefull in areas where new products are continuously emerging.