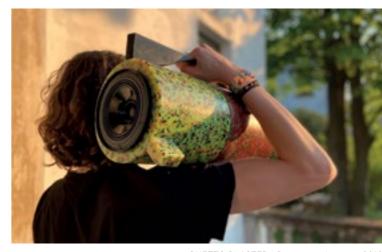

#### ecopixel AUDIO Sound absorving internal texture. Superficial texture Special effect © 2024

#### Composition

PELD4 **Source** Post Industrial / Packing Automotive

Recycled content

EYE D256 BT – 5,5 inch coaxial, rear-facing bass reflex, active class D amplified Bluetooth speaker unit.

ALTO - Free standing., with down-facing bass reflex, active class D amplified Bluetooth speaker unit.

52

GHETTO BLASTER - Promotional project 2019 Bluetooth portable design offering 120 watts of RMS "portable power"

DRUM D260 BT – 6,5 inch coaxial, rear-facing bass reflex, active class D amplified Bluetooth speaker