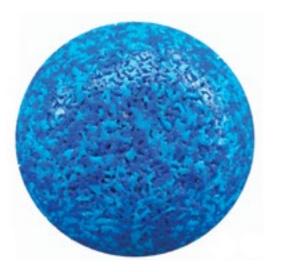

## ecopixel OPEN SKIN

ecopixel OPEN SKIN

Open pixel structured

Composition PERT Source Post Industrial / Construction

Recycled content

As usual, any product finish is requested to be fully melted and therefore closed as a surface. ECOPIXEL is also available as an "open" structured surface. This feature is not an effect of temperature during production. Instead, it is linked to a certain type of material that, when melted, will automatically create this special effect. Ideally, for illumination, where light magically shines through. Open pixels are also used in outdoor objects, where rainwater will filter through instead of staining on top. Open pixels are available in a limited choice of colors: BLACK/ WHITE/ NEUTRAL/GREY/RED/YELLOW/ BLUE, or any combination of these.

#### This "open-pixel" is an effect of structure in the material that gives lightness and softness to the object

This three-dimensional texture makes colors look more vivid, intense and saturated. Nevertheless this surface texture allows the light to pass through, creating a play of casual light in the environments.

open-000K

ECO\*\*\*

GREY open-Grey ECO\*\*\*

open-Blue BLUE AS LDPE ECO\*\*\*

open-Yellow ECO\*\*\*

67

YELLOW

BLACK