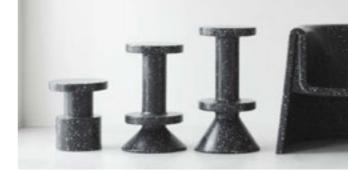

#### ecopixel STANDARD

6 millimeter irregular pixel.

#### Composition

PELD4/PERT/PEHD

Source Post Industrial / Packing-Automotive-Construction & Post Consumer

Recycled content

80 to 100%

Our standard 5/8 mm size shredding will lead to the typical "terrazzo effect" and is available in all colors mentioned.

# ecopixel MINIPIXEL

ecopixel MINI

2 millimeter irregular pixel.

#### Composition

PELD4/PERT/PEHD

Source Post Industrial / Pack-ing-Automotive-Construc-tion & Post Consumer

**Recycled content** 

80 to 100%