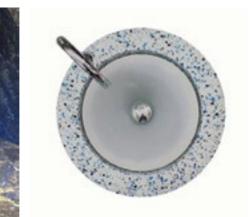

Special cutting of specific "heat pipe waste" led to small rings instead of the usual shredded waste. Ideally used in Illumination projects of a certain size, we advise this texture as it creates a lightweight "open" structure, perfect for illumination, but also creates comfortable flexibility in certain sitting objects. Usually available in NEUTRAL or GREY, but on request, it is also available in RED/YELLOW/BLUE & WHITE or any combination of these.