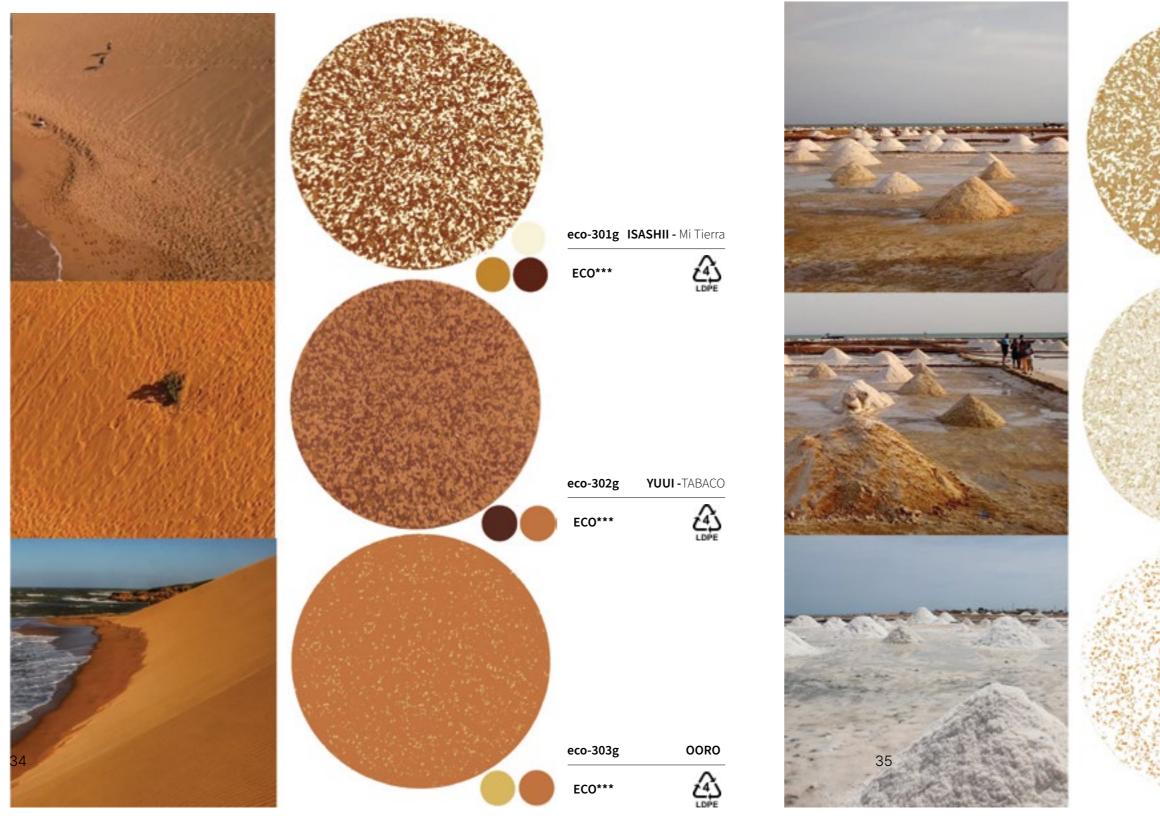

#### ecopixel GUAJIRA

GUAJIRA color palette, by Mariandrea Zambrano, is inspired by the beautiful contrasts of the Guajira Desert in Colombia and includes warm and muted tones.

It fits elegantly into any environment, matching with natural colors such wood, leather, cork, stone... GUAJIRA was created thanks to the pigmentation of recycled plastics and therefore precisely follows the color study as was intended, creating this extremely balanced color palette.

\* The names of the colors have been inspired by the Wajuu language. The Wayuu are an Indigenous ethnic group of the Guajira Peninsula in northernmost Colombia.

ecopixel GUAJIRA pallet

eco-306g ASEYUU-ESPIRITU

eco-305g

ECO\*\*\*

eco-304g

MAIKKI - MAIZ

4

The stillness of the clear blue skies of the Guajira Peninsula is interrupted by intense pink glows that dissolve in spirals over the lagoons of **the Santuario de Los Flamencos:** tall, slender birds with pink plumage.

\* The names of the colors have been inspired by the Wajuu language. The Wayuu are an Indigenous ethnic group of the Guajira Peninsula in northernmost Colombia.