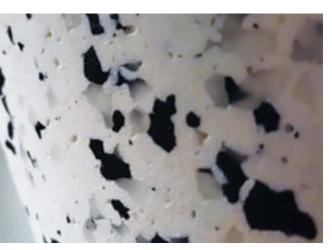

## ecopixel OPEN SKIN

ecopixel OPEN SKIN

Open pixel structured

Composition PERT Source Post Industrial / Construction

Recycled content

As usual, any product finish is requested to be fully melted and therefore closed as a surface. ECOPIXEL is also available as an "open" structured surface. This feature is not an effect of temperature during production. Instead, it is linked to a certain type of material that, when melted, will automatically create this special effect. Ideally, for illumination, where light magically shines through. Open pixels are also used in outdoor objects, where rainwater will filter through instead of staining on top. Open pixels are available in a limited choice of colors: BLACK/ WHITE/ NEUTRAL/GREY/RED/YELLOW/ BLUE, or any combination of these.

#### This "open-pixel" is an effect of structure in the material that gives lightness and softness to the object

This three-dimensional texture makes colors look more vivid, intense and saturated. Nevertheless this surface texture allows the light to pass through, creating a play of casual light in the environments.