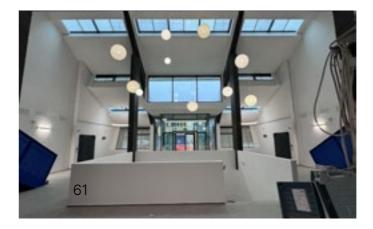

# ecopixel TRANSLUCID

ecopixel TRANSLUCID Illuminates with high uniformity

> Composition PELD

Source Post Industrial / Post consumer

Recycled content 100%

**ECOPIXEL TRANSLUCID** Allowing light to pass through. Only a specific selection of translucid waste material will lead to this magical effect. Studying combinations of translucid and non-translucid pixels can create an even more interesting game of light. ECOPIXEL can guide you with experience.

Normann Copenhagen © 2022 Pix Lamp collection, design by Simon Legard

A range of colors are available for illumination, often requested in a "translucid" quality for their illumination effect. Please be sure you specifically indicate this quality if requested.

1. 1907 FLOOR LAMP 2. ECOPIXEL-BLUEMOON 16cm diameter 5. ECOPIXEL LUNA Ceiling lamp