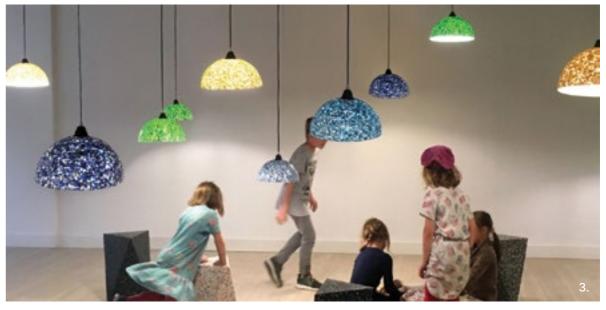

# ecopixel TRANSLUCID

ecopixel TRANSLUCID Illuminates with high uniformity

> Composition PELD

Source Post Industrial / Post consumer

Recycled content 100%

**ECOPIXEL TRANSLUCID** Allowing light to pass through. Only a specific selection of translucid waste material will lead to this magical effect. Studying combinations of translucid and non-translucid pixels can create an even more interesting game of light. ECOPIXEL can guide you with experience.

Normann Copenhagen © 2022 Pix Lamp collection, design by Simon Legard

A range of colors are available for illumination, often requested in a "translucid" quality for their illumination effect. Please be sure you specifically indicate this quality if requested.