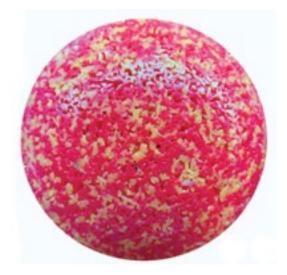

## ecopixel OPEN SKIN

ecopixel OPEN SKIN

Open pixel structured

Composition PERT Source Post Industrial / Construction

Recycled content

As usual, any product finish is requested to be fully melted and therefore closed as a surface. ECOPIXEL is also available as an "open" structured surface. This feature is not an effect of temperature during production. Instead, it is linked to a certain type of material that, when melted, will automatically create this special effect. Ideally, for illumination, where light magically shines through. Open pixels are also used in outdoor objects, where rainwater will filter through instead of staining on top. Open pixels are available in a limited choice of colors: BLACK/ WHITE/ NEUTRAL/GREY/RED/YELLOW/ BLUE, or any combination of these.

### **OPEN SKIN**

#### This "open-pixel" is an effect of structure in the material that gives lightness and softness to the object

This three-dimensional texture makes colors look more vivid, intense and saturated. Nevertheless this surface texture allows the light to pass through, creating a play of casual light in the environments.

eco-415o

ECO\*\*\*

ecopixel OPEN SKIN

OPENSKIN

ALDIPE

eco-414o

eco-416o

ECO\*\*\*