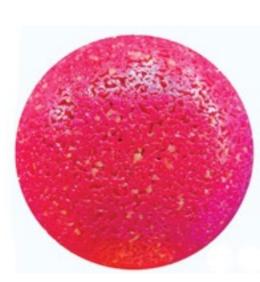

## ecopixel OPEN SKIN

ecopixel OPEN SKIN

Open pixel structured

Composition PERT Source Post Industrial / Construction

Recycled content

As usual, any product finish is requested to be fully melted and therefore closed as a surface. ECOPIXEL is also available as an "open" structured surface. This feature is not an effect of temperature during production. Instead, it is linked to a certain type of material that, when melted, will automatically create this special effect. Ideally, for illumination, where light magically shines through. Open pixels are also used in outdoor objects, where rainwater will filter through instead of staining on top. Open pixels are available in a limited choice of colors: BLACK/ WHITE/ NEUTRAL/GREY/RED/YELLOW/ BLUE, or any combination of these.

### **OPEN SKIN**

#### This "open-pixel" is an effect of structure in the material that gives lightness and softness to the object

This three-dimensional texture makes colors look more vivid, intense and saturated. Nevertheless this surface texture allows the light to pass through, creating a play of casual light in the environments.

open-000K

ECO\*\*\*

GREY open-Grey ECO\*\*\*

open-Blue BLUE AS LDPE ECO\*\*\*

open-Yellow ECO\*\*\*

67

YELLOW

BLACK

66

open-Red

RED

OPENSKIN eco-407o ECO\*\*\*

eco-411o ECO\*\*\*

eco-412o OPENSKIN ECO\*\*\*

| eco-413o | OPENSKIN |
|----------|----------|
| ECO***   |          |

69

eco-415o

ECO\*\*\*

ecopixel OPEN SKIN

OPENSKIN

ALDIPE

eco-414o

eco-416o

ECO\*\*\*

OPENSKIN

| eco-418o | OPENSKIN |
|----------|----------|
| ECO***   |          |

OPENSKIN eco-409o ECO\*\*\*

OPENSKIN eco-417o ECO\*\*\*

eco-408o

eco-419o

OPENSKIN

ECO\*\*\*