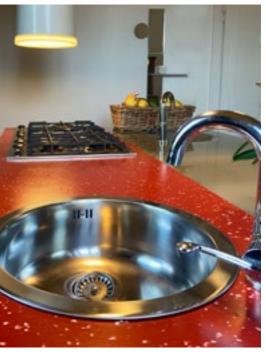

# ecopixel MAROON PIGMENTED by ecopixel®

ecopixel MAROON Pixel structured 98% recycled pkastics (plus 2% pigment)

Composition

PELD4 Source Post Industrial / Packing **Recycled content** 100%

MAROON is the first of a group of colors that become popular at different times, that are usefull in areas where new products are continuously emerging.

#### ecopixel MAROON

#### eco-320M MAROON