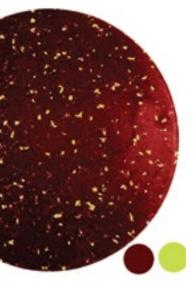

# ecopixel MAROON PIGMENTED by ecopixel®

ecopixel MAROON Pixel structured 98% recycled pkastics (plus 2% pigment)

Composition

PELD4 Source Post Industrial / Packing **Recycled content** 100%

MAROON is the first of a group of colors that become popular at different times, that are usefull in areas where new products are continuously emerging.

#### ecopixel MAROON

#### eco-320M MAROON