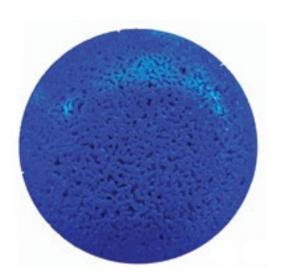

## ecopixel OPEN SKIN

ecopixel OPEN SKIN

Open pixel structured

Composition PERT Source Post Industrial / Construction

Recycled content

As usual, any product finish is requested to be fully melted and therefore closed as a surface. ECOPIXEL is also available as an "open" structured surface. This feature is not an effect of temperature during production. Instead, it is linked to a certain type of material that, when melted, will automatically create this special effect. Ideally, for illumination, where light magically shines through. Open pixels are also used in outdoor objects, where rainwater will filter through instead of staining on top. Open pixels are available in a limited choice of colors: BLACK/ WHITE/ NEUTRAL/GREY/RED/YELLOW/ BLUE, or any combination of these.

#### This "open-pixel" is an effect of structure in the material that gives lightness and softness to the object

This three-dimensional texture makes colors look more vivid, intense and saturated. Nevertheless this surface texture allows the light to pass through, creating a play of casual light in the environments.

open-000K

ECO\*\*\*

GREY open-Grey ECO\*\*\*

open-Blue BLUE AS LDPE ECO\*\*\*

open-Yellow ECO\*\*\*

67

YELLOW

BLACK