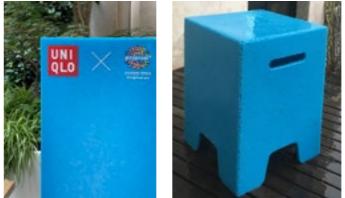

# ecopixel PROUST

PROUST decor by Alessandro Mendini © 2017

ecopixel DOTS Open pixel **Ø**18mm 98% recycled pLastics (plus 2% pigment)

Composition PELD4 Source Post Industrial / Packing **Recycled content** 98%

#### DOTS

Diameter 18mm pixel shows a result as an almost impressionistic work of art. Especially advised for larger objects due to the large pixel size. The DOTS effect will show the open structure feature maintaining its structural capacity.

Color range designed by Alessandro Mendini, produced in 98% recycled plastics (where 2% represents the mere pigment).

The material is 100% recycled pigmented polyethylene PELD industrial waste from packing foil.

The diameter of 18 mm was studied according to specific indications of Alessandro Mendini © 2017, In its magnificent 7-color plus white color mix.

1. Alessandro Mendini photo by max&douglas 2. ALEX Chaise longue design by A. Mendini 3. DELTA PROUST side table at ecopixel.shop