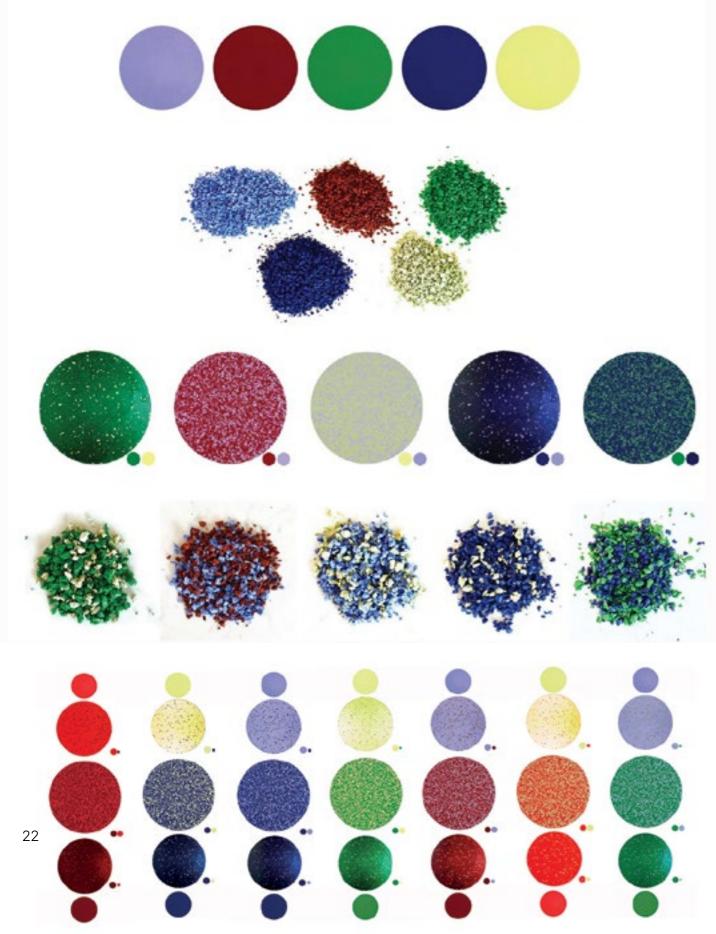

**ECOPIXEL divides its mixtures into different groups** as they were developed with different cultural background inputs. ECOPIXEL never underestimates the importance of color and constantly updates its catalogue/databank. Our colors are carefully studied and based on ongoing color trends as well as a follow-up from waste availabilities. ECOPIXEL develops customized colors on demand, creating customized pigments on request – please ask our specific sales team for info.

#### Made from ready colored waste streams

This group shows a range of 32 obvious colors and black and whites that we call "STANDARD" because its components are ready-colored waste materials as we find them. No pigments are added, and thus minimal added energy was needed to create these mixtures.

\*\*\* Please notice that these group of STANDARD colors may vary from batch to batch as the tonalities will come each time from different sources.

ALABASTER eco-000 ECO\*\*\*

| eco-001 | <b>PURE WHITE</b> |
|---------|-------------------|
| ECO***  |                   |