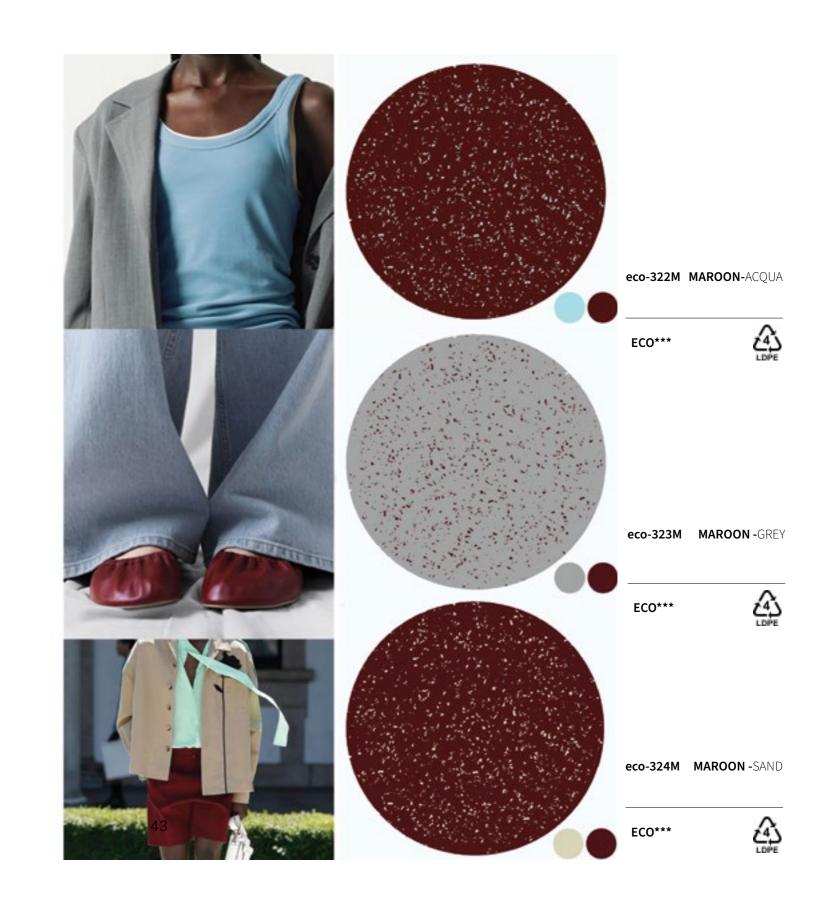

# ecopixel MAROON PIGMENTED by ecopixel®

ecopixel MAROON Pixel structured 98% recycled pkastics (plus 2% pigment)

Composition

PELD4 Source Post Industrial / Packing **Recycled content** 100%

MAROON is the first of a group of colors that become popular at different times, that are usefull in areas where new products are continuously emerging.

#### ecopixel MAROON

#### eco-320M MAROON

#### ECO\*\*\*

#### eco-321M MAROON - GREEN

ECO\*\*\*

#### eco-321M POINT MAROON -GREEN

-SAND

-GREY

eco-322M POINT MAROON -ACQUA

ECO\*\*\*

ECO\*\*\*

eco-323M POINT MAROON

ecopixel MAROON POINT