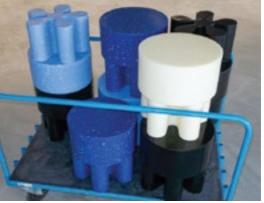

#### ecopixel RINGS

Open ring structured

Composition PERT Source Post Industrial / Construction

Recycled content

NOMAD is a lounge chair in its version RINGS for an outdoor experience.

Politecnico di Milano -Area Tecnico Edilizia Building ENLAB.

NOMAD is a lounge chair made from ecopixel PERT waste mélange.

100% circular post-industrial surprisingly comfortable recycled plastic.