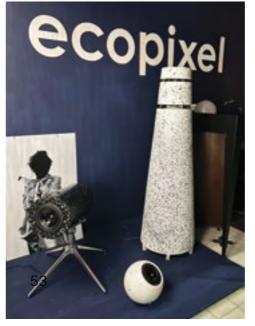

#### ecopixel AUDIO Sound absorving internal texture. Superficial texture Special effect © 2024

#### Composition

PELD4 **Source** Post Industrial / Packing Automotive

Recycled content

EYE D256 BT – 5,5 inch coaxial, rear-facing bass reflex, active class D amplified Bluetooth speaker unit.

ALTO - Free standing., with down-facing bass reflex, active class D amplified Bluetooth speaker unit.

## ecopixel AUDIO.