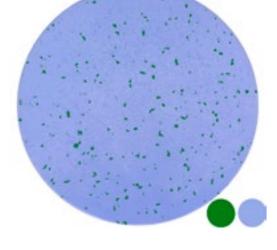

26

ecopixel ENCANTO pallet

| eco-216e | VIOLET BLUE |
|----------|-------------|
| ECO***   |             |

| eco-223e | PISTACHIO |
|----------|-----------|
| ECO***   |           |

eco-222e SILVER TEAL ECO\*\*\*