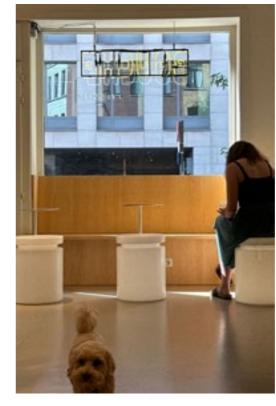

#### ecopixel RINGS

Open ring structured

Composition PERT Source Post Industrial / Construction

Recycled content

NOMAD is a lounge chair in its version RINGS for an outdoor experience.

Politecnico di Milano -Area Tecnico Edilizia Building ENLAB.