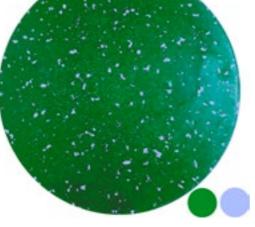

26

ecopixel ENCANTO pallet

| eco-216e | VIOLET BLUE |
|----------|-------------|
| ECO***   |             |

| eco-223e | PISTACHIO |
|----------|-----------|
| ECO***   |           |

eco-222e SILVER TEAL ECO\*\*\*