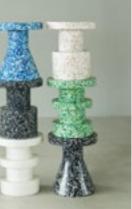

#### ecopixel STANDARD

6 millimeter irregular pixel.

#### Composition

PELD4/PERT/PEHD

Source Post Industrial / Packing-Automotive-Construction & Post Consumer

Recycled content

80 to 100%

Our standard 5/8 mm size shredding will lead to the typical "terrazzo effect" and is available in all colors mentioned.

# ecopixel MINIPIXEL

ecopixel MINI

2 millimeter irregular pixel.

#### Composition

PELD4/PERT/PEHD

Source Post Industrial / Pack-ing-Automotive-Construc-tion & Post Consumer

**Recycled content** 

80 to 100%