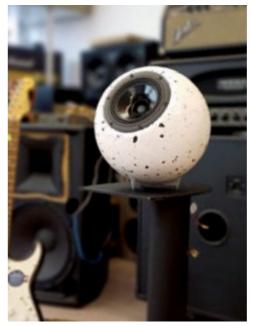

#### ecopixel AUDIO Sound absorving internal texture. Superficial texture Special effect © 2024

#### Composition

PELD4 **Source** Post Industrial / Packing Automotive

Recycled content

EYE D256 BT – 5,5 inch coaxial, rear-facing bass reflex, active class D amplified Bluetooth speaker unit.

ALTO - Free standing., with down-facing bass reflex, active class D amplified Bluetooth speaker unit.

## ecopixel AUDIO.