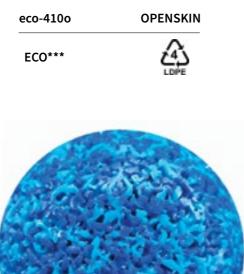

## ecopixel OPEN SKIN

ecopixel OPEN SKIN

Open pixel structured

Composition PERT Source Post Industrial / Construction

Recycled content

As usual, any product finish is requested to be fully melted and therefore closed as a surface. ECOPIXEL is also available as an "open" structured surface. This feature is not an effect of temperature during production. Instead, it is linked to a certain type of material that, when melted, will automatically create this special effect. Ideally, for illumination, where light magically shines through. Open pixels are also used in outdoor objects, where rainwater will filter through instead of staining on top. Open pixels are available in a limited choice of colors: BLACK/ WHITE/ NEUTRAL/GREY/RED/YELLOW/ BLUE, or any combination of these.

### **OPEN SKIN**

#### This "open-pixel" is an effect of structure in the material that gives lightness and softness to the object

This three-dimensional texture makes colors look more vivid, intense and saturated. Nevertheless this surface texture allows the light to pass through, creating a play of casual light in the environments.