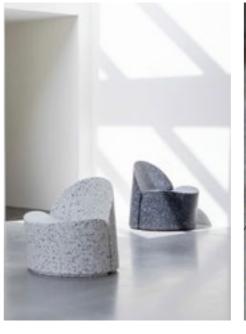

#### ecopixel RINGS

Open ring structured

Composition PERT Source Post Industrial / Construction

Recycled content

NOMAD is a lounge chair in its version RINGS for an outdoor experience.

Politecnico di Milano -Area Tecnico Edilizia Building ENLAB.

NOMAD is a lounge chair made from ecopixel PERT waste mélange.

100% circular post-industrial surprisingly comfortable recycled plastic.