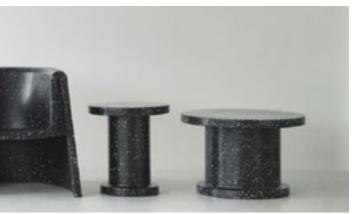

## ecopixel STANDARD

#### ecopixel STANDARD

6 millimeter irregular pixel.

#### Composition

PELD4/PERT/PEHD

Source Post Industrial / Packing-Automotive-Construction & Post Consumer

Recycled content

80 to 100%

Our standard 5/8 mm size shredding will lead to the typical "terrazzo effect" and is available in all colors mentioned.