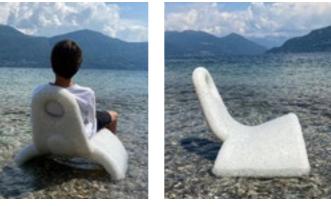

#### ecopixel RINGS

Open ring structured

Composition PERT Source Post Industrial / Construction

Recycled content

NOMAD is a lounge chair in its version RINGS for an outdoor experience.

Politecnico di Milano -Area Tecnico Edilizia Building ENLAB.

NOMAD is a lounge chair made from ecopixel PERT waste mélange.

100% circular post-industrial surprisingly comfortable recycled plastic.