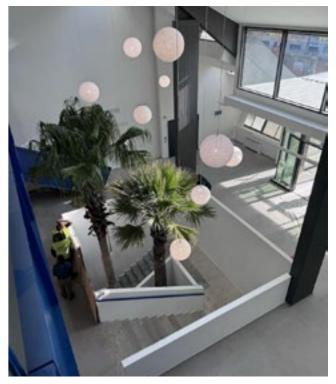

# ecopixel TRANSLUCID

ecopixel TRANSLUCID Illuminates with high uniformity

> Composition PELD

Source Post Industrial / Post consumer

Recycled content 100%

**ECOPIXEL TRANSLUCID** Allowing light to pass through. Only a specific selection of translucid waste material will lead to this magical effect. Studying combinations of translucid and non-translucid pixels can create an even more interesting game of light. ECOPIXEL can guide you with experience.

Normann Copenhagen © 2022 Pix Lamp collection, design by Simon Legard

A range of colors are available for illumination, often requested in a "translucid" quality for their illumination effect. Please be sure you specifically indicate this quality if requested.

1. 1907 FLOOR LAMP 2. ECOPIXEL-BLUEMOON 16cm diameter 5. ECOPIXEL LUNA Ceiling lamp