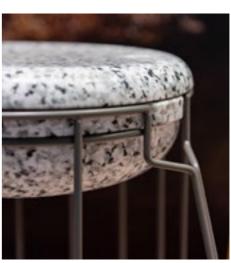

#### ecopixel RINGS

Open ring structured

Composition PERT Source Post Industrial / Construction

Recycled content

NOMAD is a lounge chair in its version RINGS for an outdoor experience.

Politecnico di Milano -Area Tecnico Edilizia Building ENLAB.